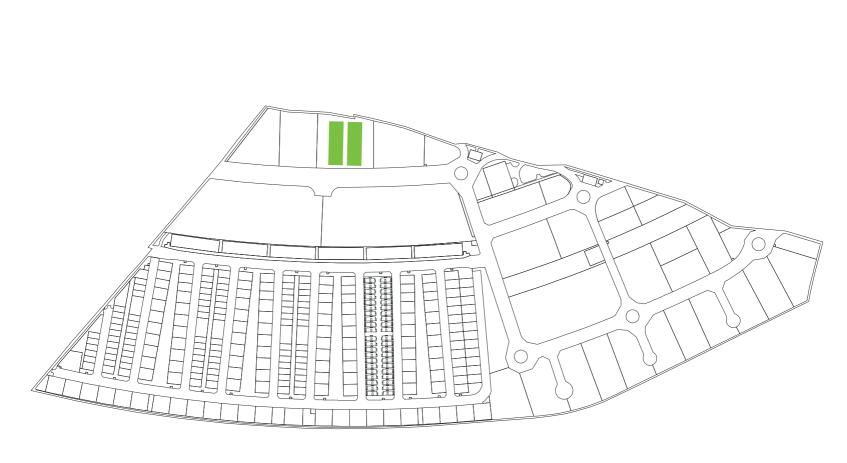

## SOBHA HARTLAND

## SOBHA CREEK VISTAS

Picturesque views of the creek

Sobha Creek Vistas is a 28-floor twin-tower residential building envisioned and designed to offer breathtaking views of some of Dubai's most beautiful destinations, including the Dubai Creek, Ras Al Khor Wildlife Sanctuary, Downtown Dubai and the Dubai Water Canal.

#### BEDROOM WARDROBE IN ALL UNITS

DUBAI CREEK

WILDLIFE SANCTUARY

DOWNTOWN

SOBHA HARTLAND

DUBAI CANAL

TOWER A

Downtown