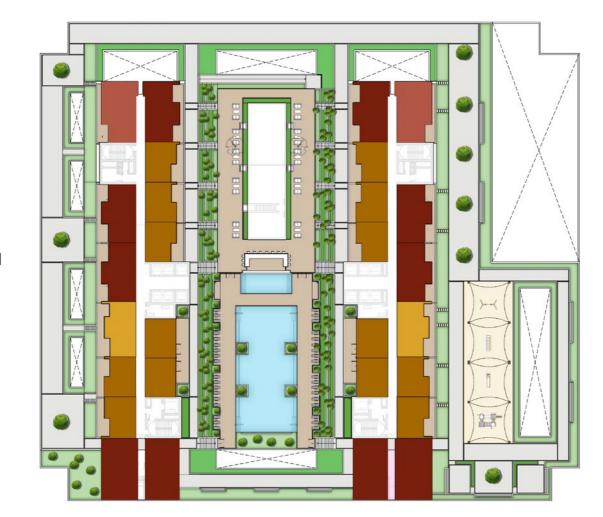

### APARTMENT FEATURES

SOBHA CREEK VISTAS

VARIETY OF UNIT PLANS

| 5 2 |
|-----|
|     |
|     |

UNDERCOVER CAR PARKING

IMPECCABLE INTERIORS

FULLY FITTED KITCHENS