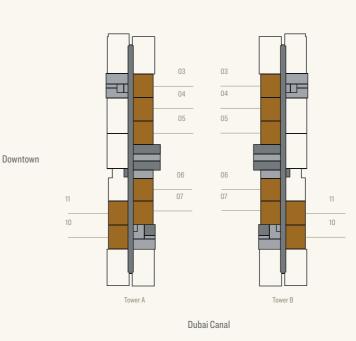

## SOBHA CREEK VISTAS

Picturesque views of the creek

Sobha Creek Vistas is a 28-floor twin-tower residential building envisioned and designed to offer breathtaking views of some of Dubai's most beautiful destinations, including the Dubai Creek, Ras Al Khor Wildlife Sanctuary, Downtown Dubai and the Dubai Water Canal.

Downtown