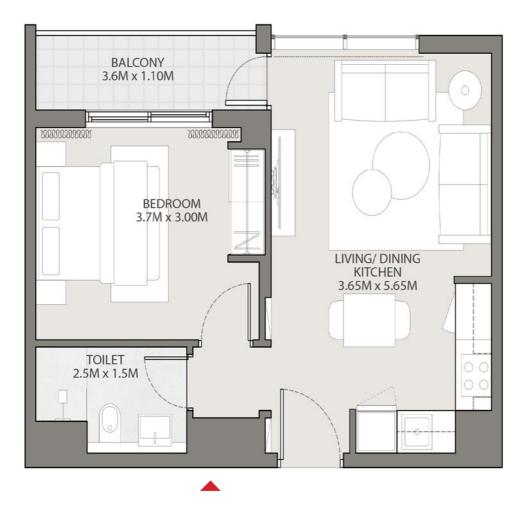

## 1 BEDROOM APARTMENT - TYPE A (with balcony)

**1 BR - TYPE 1A** 

SUITE AREA - 445.75 SQ FT I BALCONY AREA - 47.25 SQ FT I NET SALEABLE AREA - 493 SQ FT

Dubai Creek

Wildlife Sanctuary

#### UNIT TYPE - 1A LEVELS 2 - 28

Disclaimer: 1. All dimensions are in metric, measured to wall finishes. 2. All materials, dimensions & drawings are approximate. 3. Information is subject to change without notice, at developer's absolute discretion. 4. Actual area may vary from the stated area. 5. Drawings are not to scale. 6. All images used are for illustrative purposes only and do not represent the actual size, features, specifications, fittings and furnishings. 7. The developer reserves the right to make revisions/ alterations, at its absolute discretion, without any liability whatsovever.