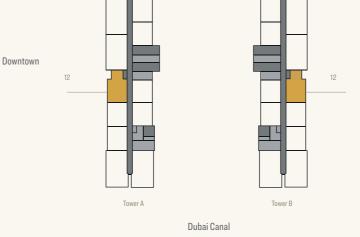

r: 1. All dimensions are in metric, measured to wall finishes. 2. All materials, dimensions & drawings are approximate. 3. Information is subject to change without notice, at developer's absolute discretion. 4. Actual area may vary from the stated area. 5. Drawings are not to scale. 6. All images used are for illustrative purposes only and do not represent the actual size, features, specifications, fittings and furnishings. 7. The developer reserves the right to make revisions/ alterations, at its absolute discretion, without any liability whatsovever.





## 1 BEDROOM APARTMENT - TYPE B (with balcony and study)



1 BR - TYPE 1B

SUITE AREA - 565.21 SQ FT I BALCONY AREA - 47.79 SQ FT I NET SALEABLE AREA - 613 SQ FT

Dubai Creek

Wildlife Sanctuary





#### UNIT TYPE - 1B LEVELS 2 - 28



Disclaimer: 1. All dimensions are in metric, measured to wall finishes. 2. All materials, dimensions & drawings are approximate. 3. Information is subject to change without notice, at developer's absolute discretion. 4. Actual area may vary from the stated area. 5. Drawings are not to scale. 6. All images used are for illustrative purposes only and do not represent the actual size, features, specifications, fittings and furnishings. 7. The developer reserves the right to make revisions/ alterations, at its absolute discretion, without any liability whatsovever.





## 2 BEDROOM APARTMENT - TYPE A (corner units and non-corner units, all with two balconies)



2 BR - TYPE 2A

SUITE AREA - 688.83 SQ FT I BALCONY AREA - 115.17 SQ FT I NET SALEABLE AREA - 804 SQ FT



#### UNIT TYPE - 2A LEV