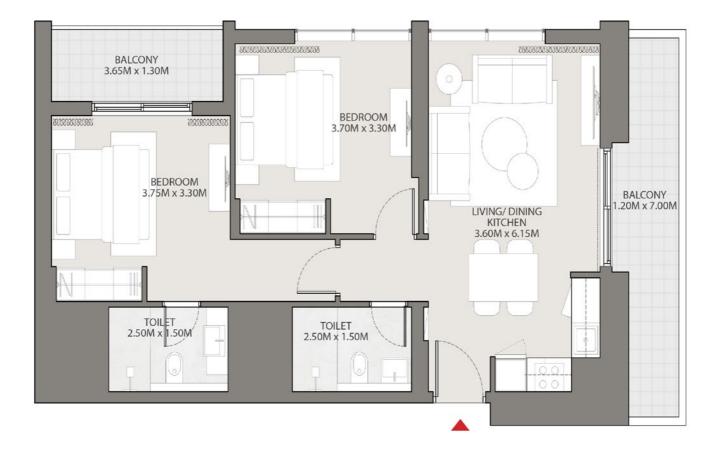

## 2 BEDROOM APARTMENT - TYPE A (corner units and non-corner units, all with two balconies)

2 BR - TYPE 2A

SUITE AREA - 688.83 SQ FT I BALCONY AREA - 115.17 SQ FT I NET SALEABLE AREA - 804 SQ FT

#### UNIT TYPE - 2A LEVELS 2 - 28

Disclaimer: 1. All dimensions are in metric, measured to wall finishes. 2. All materials, dimensions & drawings are approximate. 3. Information is subject to change without notice, at developer's absolute discretion. 4. Actual area may vary from the stated area. 5. Drawings are not to scale. 6. All images used are for illustrative purposes only and do not represent the actual size, features, specifications, fittings and furnishings. 7. The developer reserves the right to make revisions/ alterations, at its absolute discretion, without any liability whatsovever.