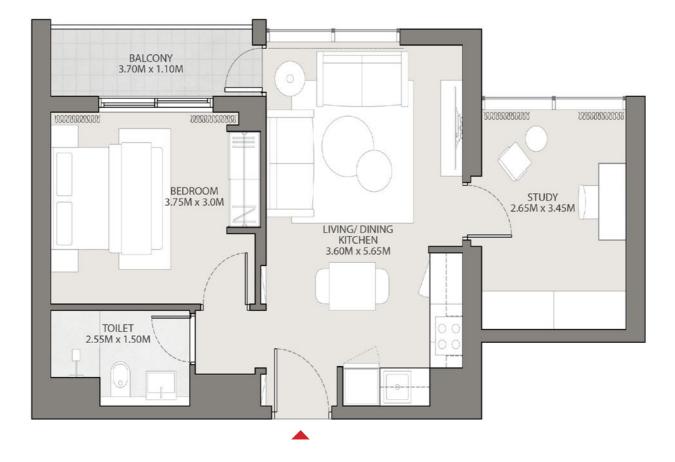

## 1 BEDROOM APARTMENT - TYPE B (with balcony and study)

1 BR - TYPE 1B

SUITE AREA - 565.21 SQ FT I BALCONY AREA - 47.79 SQ FT I NET SALEABLE AREA - 613 SQ FT

Dubai Creek

Wildlife Sanctuary

#### UNIT TYPE - 1B LEVELS 2 - 28

Disclaimer: 1. All dimensions are in metric, measured to wall finishes. 2. All materials, dimensions & drawings are approximate. 3. Information is subject to change without notice, at developer's absolute discretion. 4. Actual area may vary from the stated area. 5. Drawings are not to scale. 6. All images used are for illustrative purposes only and do not represent the actual size, features, specifications, fittings and furnishings. 7. The developer reserves the right to make revisions/ alterations, at its absolute discretion, without any liability whatsovever.