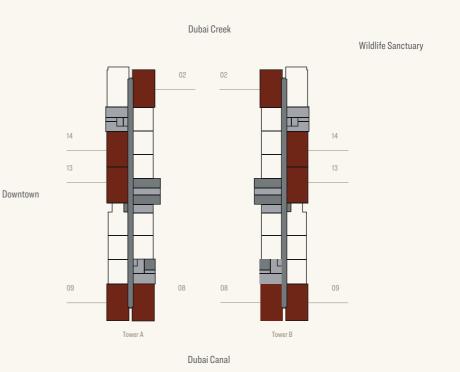

## SOBHA CREEK VISTAS

Picturesque views of the creek

Sobha Creek Vistas is a 28-floor twin-tower residential building envisioned and designed to offer breathtaking views of some of Dubai's most beautiful destinations, including the Dubai Creek, Ras Al Khor Wildlife Sanctuary, Downtown Dubai and the Dubai Water Canal.

#### BEDROOM WARDROBE IN ALL UNITS

DUBAI CREEK

WILDLIFE SANCTUARY

DOWNTOWN

SOBHA HARTLAND

DUBAI CANAL

TOWER A