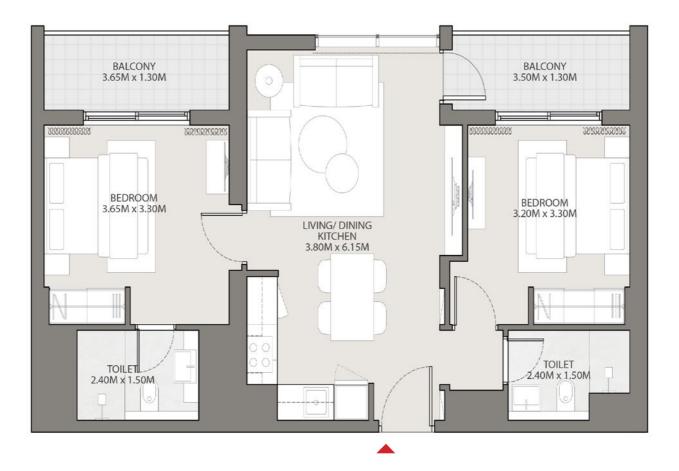

## 2 BEDROOM APARTMENT - TYPE A (corner units and non-corner units, all with two balconies)

2 BR - TYPE 2A

SUITE AREA - 688.83 SQ FT I BALCONY AREA - 115.17 SQ FT I NET SALEABLE AREA - 804 SQ FT

#### UNIT TYPE - 2A LEVELS 2 - 28

Disclaimer: 1. All dimensions are in metric, measured to wall finishes. 2. All materials, dimensions & drawings are approximate. 3. Information is subject to change without notice, at developer's absolute discretion. 4. Actual area may vary from the stated area. 5. Drawings are not to scale. 6. All images used are for illustrative purposes only and do not represent the actual size, features, specifications, fittings and furnishings. 7. The developer reserves the right to make revisions/ alterations, at its absolute discretion, without any liability whatsovever.