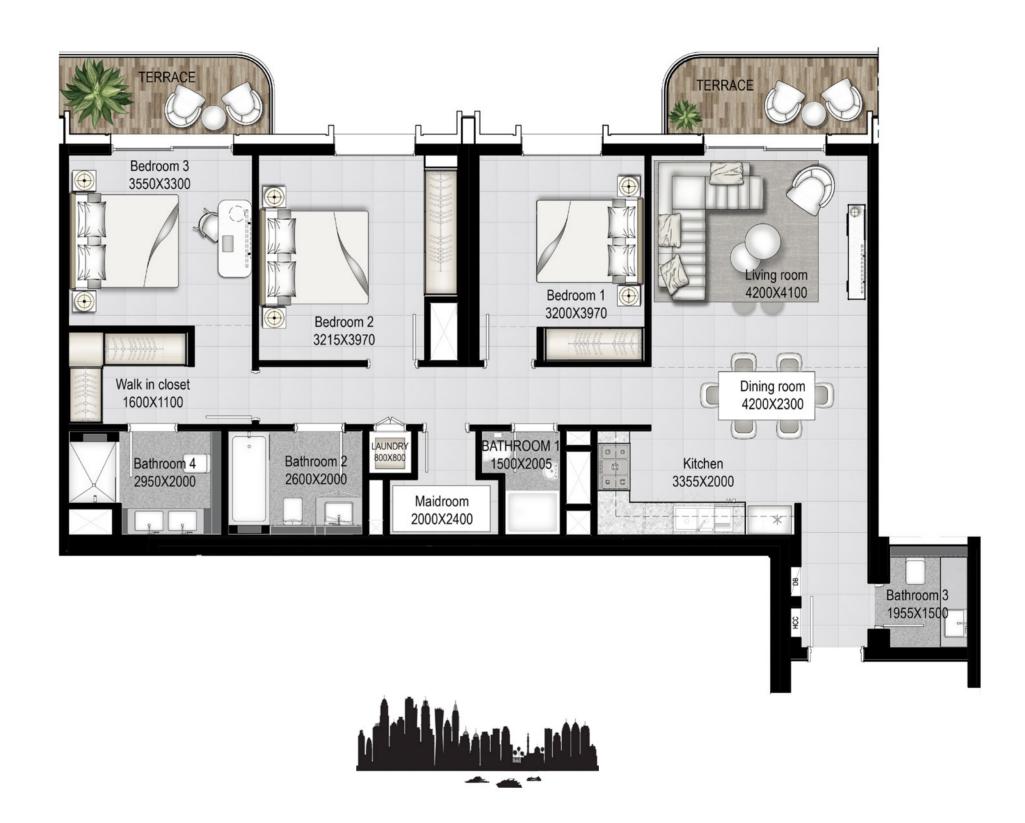

## 4 BEDROOM - Type 1

UNIT 01 | LEVEL 36 - 37

| SUITE AREA   | 1899.18 SQ.FT. | 176.44 SQ.M. |
|--------------|----------------|--------------|
| BALCONY AREA | 350.26 SQ.FT.  | 32.54 SQ.M.  |
| TOTAL AREA   | 2249.44 SQ.FT. | 208.98 SQ.M. |

## 4 BEDROOM - Type 2

UNIT 02 | LEVEL 36 - 37

| SUITE AREA   | 2049.77 SQ.FT. | 190.43 SQ.M. |
|--------------|----------------|--------------|
| BALCONY AREA | 399.88 SQ.FT.  | 37.15 SQ.M.  |
| TOTAL AREA   | 2449.65 SQ.FT. | 227.58 SQ.M. |