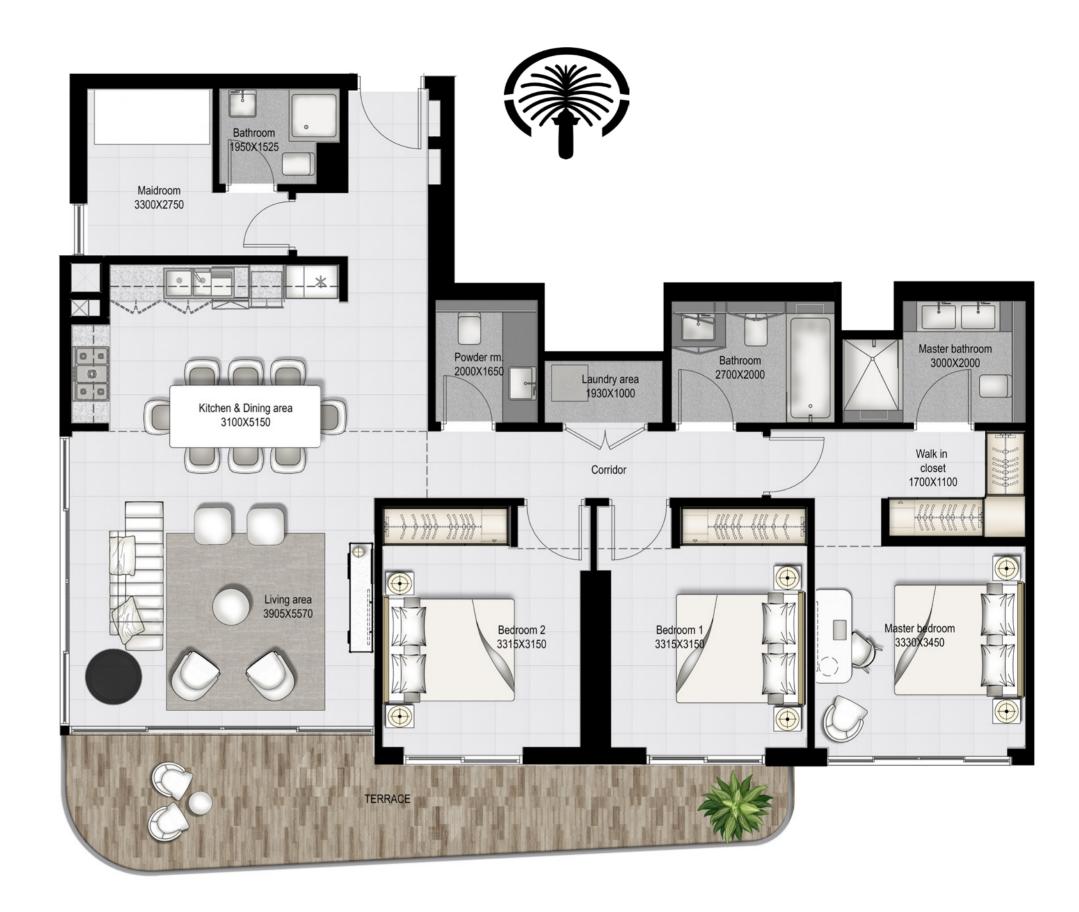

## 1 BEDROOM - Type 4

UNIT 02 | LEVEL 1

661.12 SQ.FT.

78.90 SQ.FT.

740.02 SQ.FT.

SUITE AREA

TOTAL AREA

**BALCONY AREA** 