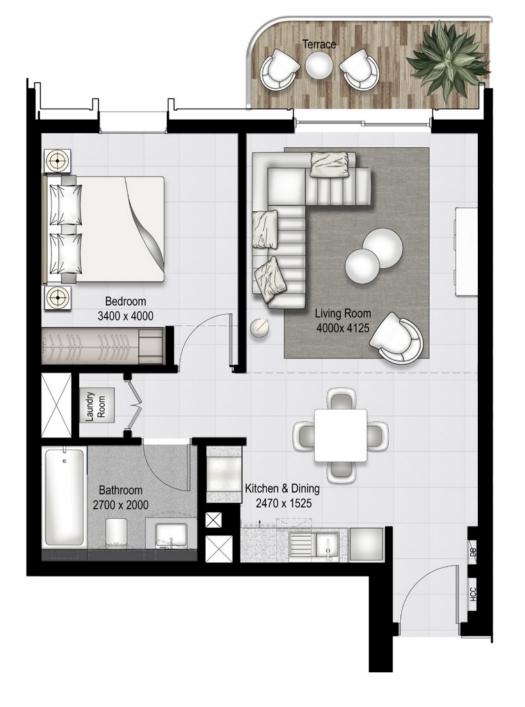

## 1 BEDROOM - Type 4

UNIT 02 | LEVEL PO1 - PO6

661.12 SQ.FT.

78.90 SQ.FT.

740.02 SQ.FT.

SUITE AREA

TOTAL AREA

**BALCONY AREA** 

61.42 SQ.M.

7.33 SQ.M.

68.75 SQ.M.

UNIT 03 | LEVEL PO1 - PO6

| SU | ITE AREA   | 666.61 SQ.FT. | 61.93 SQ.M. |
|----|------------|---------------|-------------|
| ВА | LCONY AREA | 78.90 SQ.FT.  | 7.33 SQ.M.  |
| ТО | TAL AREA   | 745.51 SQ.FT. | 69.26 SQ.M. |

UNIT 05 | LEVEL PO1 - PO6

745.83 SQ.FT.

TOTAL AREA

UNIT 04 | LEVEL PO1 - PO6

| SUITE AREA   | 666.39 SQ.FT. | 61.91 SQ.M. |
|--------------|---------------|-------------|
| BALCONY AREA | 78.90 SQ.FT.  | 7.33 SQ.M.  |
| TOTAL AREA   | 745.29 SQ.FT. | 69.24 SQ.M. |

| SUITE AREA   | 666.93 SQ.FT. | 61.96 SQ.M. |
|--------------|---------------|-------------|
| BALCONY AREA | 78.90 SQ.FT.  | 7.33 SQ.M.  |

69.29 SQ.M.

KEY PLAN LEVEL PO1 - PO6