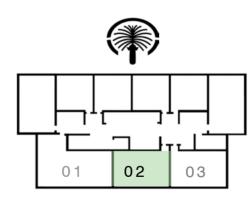

## 2 BEDROOM - Type 3

| UNIT 06   LEVEL 1 |                |              |  |
|-------------------|----------------|--------------|--|
| SUITE AREA        | 997.06 SQ.FT.  | 92.63 SQ.M.  |  |
| BALCONY AREA      | 135.73 SQ.FT.  | 12.61 SQ.M.  |  |
| TOTAL AREA        | 1132.79 SQ.FT. | 105.24 SQ.M. |  |

#### KEY PLAN LEVEL 1