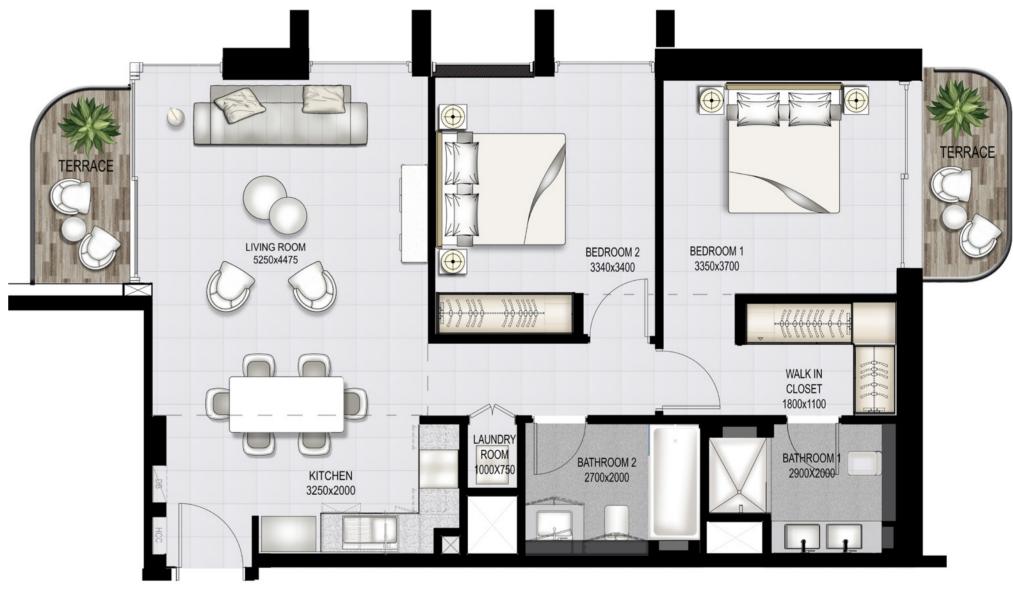

## 2 BEDROOM - Type 3

| UNIT 06   LEVEL 1 |                |              |  |
|-------------------|----------------|--------------|--|
| SUITE AREA        | 997.06 SQ.FT.  | 92.63 SQ.M.  |  |
| BALCONY AREA      | 135.73 SQ.FT.  | 12.61 SQ.M.  |  |
| TOTAL AREA        | 1132.79 SQ.FT. | 105.24 SQ.M. |  |

### UNIT 05 | LEVEL 2 - 17

| SUITE AREA   | 997.06 SQ.FT.  | 92.63 SQ.M.  |
|--------------|----------------|--------------|
| BALCONY AREA | 113.02 SQ.FT.  | 10.5 SQ.M.   |
| TOTAL AREA   | 1110.08 SQ.FT. | 103.13 SQ.M. |