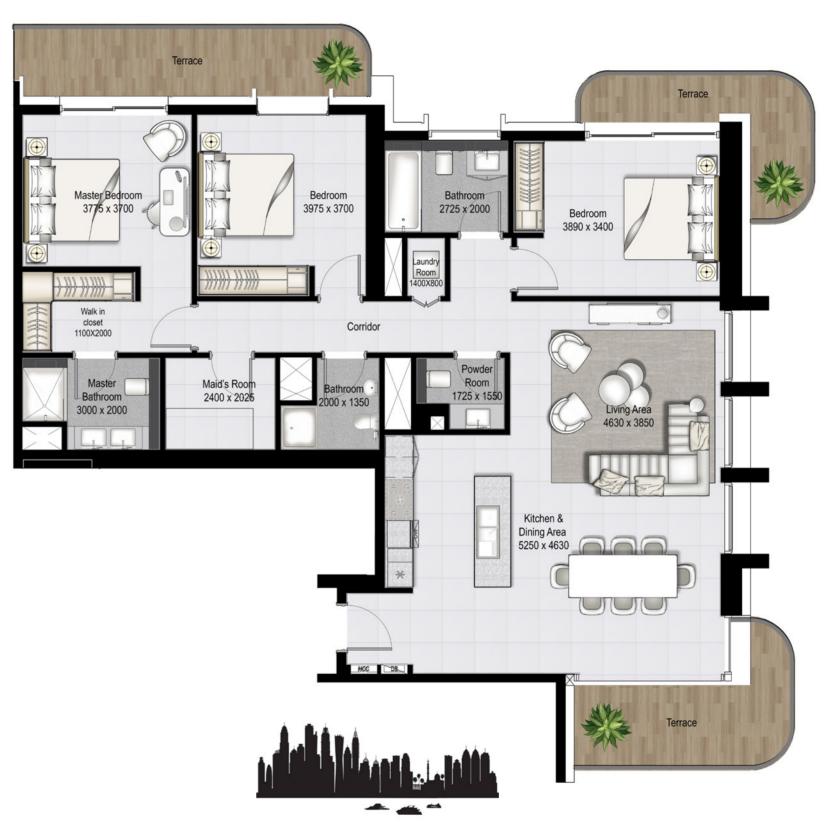

## 4 BEDROOM - Type 1

UNIT 01 | LEVEL 36 - 37

| SUITE AREA   | 1899.18 SQ.FT. | 176.44 SQ.M. |
|--------------|----------------|--------------|
| BALCONY AREA | 350.26 SQ.FT.  | 32.54 SQ.M.  |
| TOTAL AREA   | 2249.44 SQ.FT. | 208.98 SQ.M. |

## 4 BEDROOM - Type 2

UNIT 02 | LEVEL 36 - 37

| SUITE AREA   | 2049.77 SQ.FT. | 190.43 SQ.M. |
|--------------|----------------|--------------|
| BALCONY AREA | 399.88 SQ.FT.  | 37.15 SQ.M.  |
| TOTAL AREA   | 2449.65 SQ.FT. | 227.58 SQ.M. |