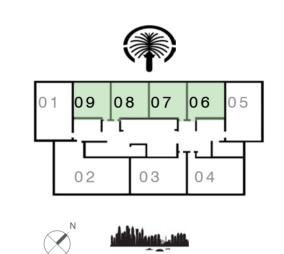

--------|
| BALCONY AREA | 78.90 SQ.FT.  | 7.33 SQ.M.  |
| TOTAL AREA   | 745.29 SQ.FT. | 69.24 SQ.M. |

UNIT 09 | LEVEL 2 - 17; 20 - 35

| SUITE AREA   | 661.12 SQ.FT. | 61.42 SQ.M. |
|--------------|---------------|-------------|
| BALCONY AREA | 78.90 SQ.FT.  | 7.33 SQ.M.  |
| TOTAL AREA   | 740.02 SQ.FT. | 68.75 SQ.M. |

#### UNIT 06 | LEVEL 20 - 35

| SUITE AREA   | 668.76 SQ.FT. | 62.13 SQ.M. |
|--------------|---------------|-------------|
| BALCONY AREA | 78.90 SQ.FT.  | 7.33 SQ.M.  |
| TOTAL AREA   | 747.66 SQ.FT. | 69.46 SQ.M. |

UNIT 08 | LEVEL 2 - 17; 20 - 35

| SUITE AREA   | 666.61 SQ.FT. | 61.93 SQ.M. |
|--------------|---------------|-------------|
| BALCONY AREA | 78.90 SQ.FT.  | 7.33 SQ.M.  |
| TOTAL AREA   | 745.51 SQ.FT. | 69.26 SQ.M. |

KEY PLAN LEVEL 2 - 17; 20 - 35











## 2 BEDROOM - Type 3

### UNIT 06 | LEVEL PO6

| SUITE AREA   | 997.06 SQ.FT.  | 92.63 SQ.M.  |
|--------------|----------------|--------------|
| BALCONY AREA | 135.73 SQ.FT.  | 12.61 SQ.M.  |
| TOTAL AREA   | 1132.79 SQ.FT. | 105.24 SQ.M. |

#### KEY PLAN LEVEL PO6









### 

#### TOWER 2

## 2 BEDROOM - Type 3

| UNIT 06   LEVEL 1 |                |              |  |
|-------------------|----------------|--------------|--|
| SUITE AREA        | 997.06 SQ.FT.  | 92.63 SQ.M.  |  |
| BALCONY AREA      | 135.73 SQ.FT.  | 12.61 SQ.M.  |  |
| TOTAL AREA        | 1132.79 SQ.FT. | 105.24 SQ.M. |  |

#### UNIT 01 | LEVEL 2 - 17

| SUITE AREA   | 990.17 SQ.FT.  | 91.99 SQ.M.  |  |
|--------------|----------------|--------------|--|
| BALCONY AREA | 113.88 SQ.FT.  | 10.58 SQ.M.  |