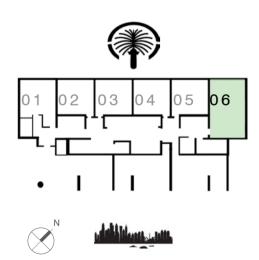

TOTAL AREA   | 740.02 SQ.FT. | 68.75 SQ.M. |

#### UNIT 06 | LEVEL 20 - 35

| SUITE AREA   | 668.76 SQ.FT. | 62.13 SQ.M. |
|--------------|---------------|-------------|
| BALCONY AREA | 78.90 SQ.FT.  | 7.33 SQ.M.  |
| TOTAL AREA   | 747.66 SQ.FT. | 69.46 SQ.M. |

UNIT 08 | LEVEL 2 - 17; 20 - 35

| SUITE AREA   | 666.61 SQ.FT. | 61.93 SQ.M. |
|--------------|---------------|-------------|
| BALCONY AREA | 78.90 SQ.FT.  | 7.33 SQ.M.  |
| TOTAL AREA   | 745.51 SQ.FT. | 69.26 SQ.M. |

KEY PLAN LEVEL 2 - 17; 20 - 35











## 2 BEDROOM - Type 3

### UNIT 06 | LEVEL PO6

| SUITE AREA   | 997.06 SQ.FT.  | 92.63 SQ.M.  |
|--------------|----------------|--------------|
| BALCONY AREA | 135.73 SQ.FT.  | 12.61 SQ.M.  |
| TOTAL AREA   | 1132.79 SQ.FT. | 105.24 SQ.M. |

#### KEY PLAN LEVEL PO6









### 

#### TOWER 2

## 2 BEDROOM - Type 3

| UNIT 06   LEVEL 1 |                |              |  |
|-------------------|----------------|--------------|--|
| SUITE AREA        | 997.06 SQ.FT.  | 92.63 SQ.M.  |  |
| BALCONY AREA      | 135.73 SQ.FT.  | 12.61 SQ.M.  |  |
| TOTAL AREA        | 1132.79 SQ.FT. | 105.24 SQ.M. |  |

#### UNIT 01 | LEVEL 2 - 17

| SUITE AREA   | 990.17 SQ.FT.  | 91.99 SQ.M.  |  |
|--------------|----------------|--------------|--|
| BALCONY AREA | 113.88 SQ.FT.  | 10.58 SQ.M.  |  |
| TOTAL AREA   | 1104.05 SQ.FT. | 102.57 SQ.M. |  |

### UNIT 05 | LEVEL 2 - 17

| SUITE AREA   | 997.06 SQ.FT.  | 92.63 SQ.M.  |
|--------------|----------------|--------------|
| BALCONY AREA | 113.02 SQ.FT.  | 10.5 SQ.M.   |
| TOTAL AREA   | 1110.08 SQ.FT. | 103.13 SQ.M. |