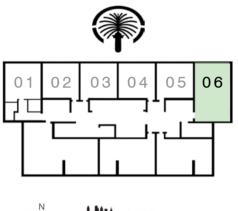

R 2

## 2 BEDROOM - Type 3

| UNIT 06   LEVEL 1 |                |              |  |
|-------------------|----------------|--------------|--|
| SUITE AREA        | 997.06 SQ.FT.  | 92.63 SQ.M.  |  |
| BALCONY AREA      | 135.73 SQ.FT.  | 12.61 SQ.M.  |  |
| TOTAL AREA        | 1132.79 SQ.FT. | 105.24 SQ.M. |  |

#### UNIT 01 | LEVEL 2 - 17

| SUITE AREA   | 990.17 SQ.FT.  | 91.99 SQ.M.  |  |
|--------------|----------------|--------------|--|
| BALCONY AREA | 113.88 SQ.FT.  | 10.58 SQ.M.  |  |
| TOTAL AREA   | 1104.05 SQ.FT. | 102.57 SQ.M. |  |

### UNIT 05 | LEVEL 2 - 17

| SUITE AREA   | 997.06 SQ.FT.  | 92.63 SQ.M.  |
|--------------|----------------|--------------|
| BALCONY AREA | 113.02 SQ.FT.  | 10.5 SQ.M.   |
| TOTAL AREA   | 1110.08 SQ.FT. | 103.13 SQ.M. |

#### KEY PLAN LEVEL 1















# MARINA VISTA ————————— EMAAR BEACHERONT

#### TOWER 2

## 2 BEDROOM - Type 3

#### UNIT 01 | LEVEL 20 - 35

| SUITE AREA   | 992.22 SQ.FT.  | 92.18 SQ.M.  |  |
|--------------|----------------|--------------|--|
| BALCONY AREA | 113.88 SQ.FT.  | 10.58 SQ.M.  |  |
| TOTAL AREA   | 1106.10 SQ.FT. | 102.76 SQ.M. |  |

#### UNIT 05 | LEVEL 20 - 35

| SUITE AREA   | 996.31 SQ.FT.  | 92.56 SQ.M.  |  |
|--------------|----------------|--------------|--|
| BALCONY AREA | 113.02 SQ.FT.  | 10.50 SQ.M.  |  |
| TOTAL AREA   | 1109.33 SQ.FT. | 103.06 SQ.M. |  |

#### KEY PLAN LEVEL 20 - 35











# MARINA VISTA ————————— EMAAR BEACHERONT

#### TOWER 2

## 2 BEDROOM - Type 4

UNIT 04 | LEVEL 2 - 17; LEVEL 20-35;

| SUITE AREA   | 999.54 SQ.FT.  | 92.86 SQ.M.  |
|--------------|------