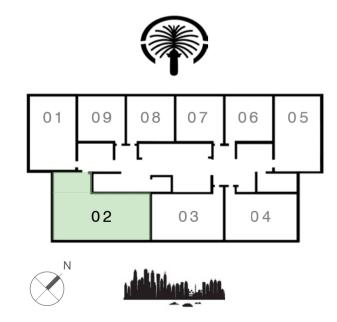

## 1 BEDROOM - Type 4

UNIT 02 | LEVEL PO1 - PO6

661.12 SQ.FT.

78.90 SQ.FT.

740.02 SQ.FT.

SUITE AREA

TOTAL AREA

**BALCONY AREA** 

61.42 SQ.M.

7.33 SQ.M.

68.75 SQ.M.

UNIT 03 | LEVEL PO1 - PO6

| SU | ITE AREA   | 666.61 SQ.FT. | 61.93 SQ.M. |
|----|------------|---------------|-------------|
| ВА | LCONY AREA | 78.90 SQ.FT.  | 7.33 SQ.M.  |
| ТО | TAL AREA   | 745.51 SQ.FT. | 69.26 SQ.M. |

KEY PLAN LEVEL PO1 - PO6

KEY PLAN LEVEL 1

## 1 BEDROOM - Type 4

UNIT 02 | LEVEL 1

661.12 SQ.FT.

78.90 SQ.FT.

740.02 SQ.FT.

SUITE AREA

TOTAL AREA

**BALCONY AREA** 