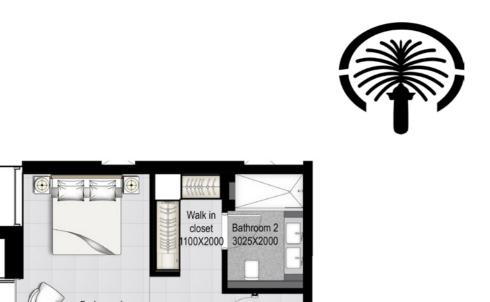

## 4 BEDROOM - Type 1

UNIT 01 | LEVEL 36 - 37

| SUITE AREA   | 1899.18 SQ.FT. | 176.44 SQ.M. |
|--------------|----------------|--------------|
| BALCONY AREA | 350.26 SQ.FT.  | 32.54 SQ.M.  |
| TOTAL AREA   | 2249.44 SQ.FT. | 208.98 SQ.M. |