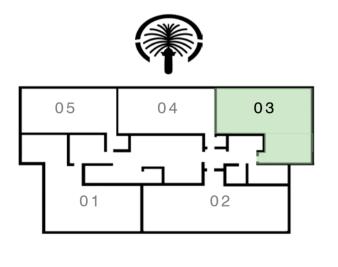

#### UNIT 03 | LEVEL 1

| SUITE AREA   | 666.61 SQ.FT. | 61.93 SQ.M. |
|--------------|---------------|-------------|
| BALCONY AREA | 78.90 SQ.FT.  | 7.33 SQ.M.  |
| TOTAL AREA   | 745.51 SQ.FT. | 69.26 SQ.M. |

#### KEY PLAN LEVEL 1

69.29 SQ.M.