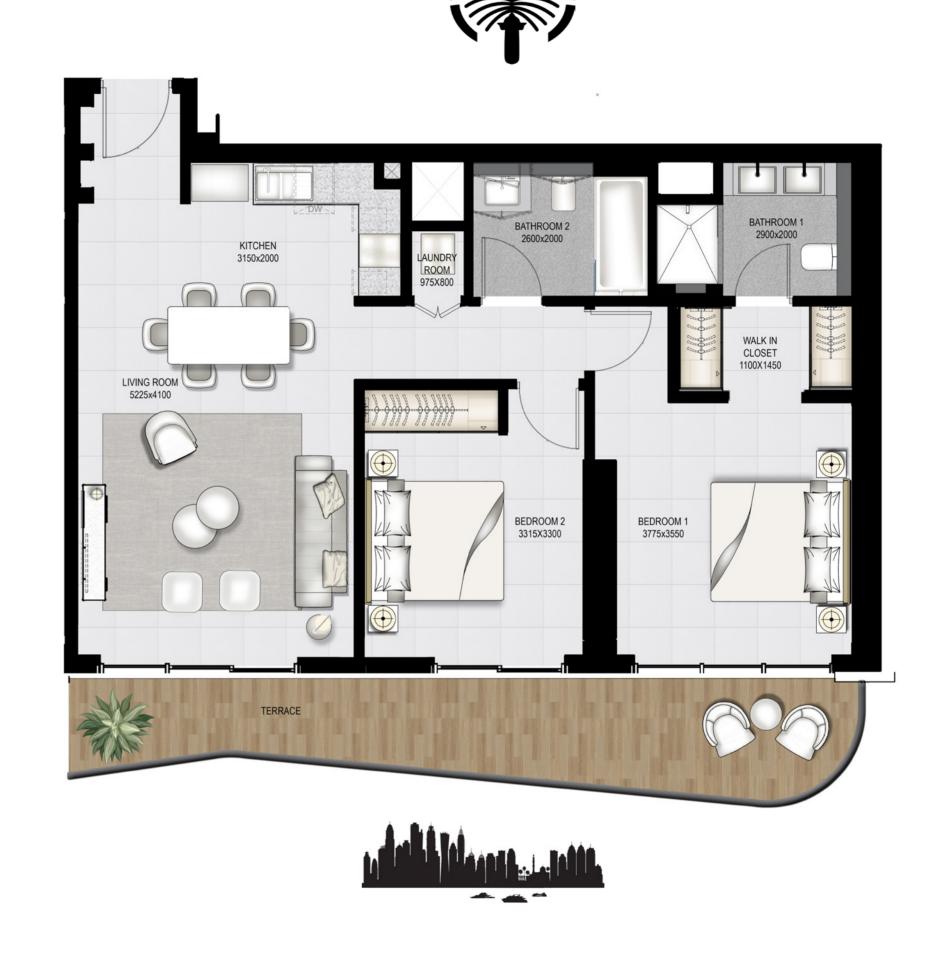

## 2 BEDROOM - Type 3

| UNIT 06   LEVEL 1 |                |              |  |
|-------------------|----------------|--------------|--|
| SUITE AREA        | 997.06 SQ.FT.  | 92.63 SQ.M.  |  |
| BALCONY AREA      | 135.73 SQ.FT.  | 12.61 SQ.M.  |  |
| TOTAL AREA        | 1132.79 SQ.FT. | 105.24 SQ.M. |  |

#### KEY PLAN LEVEL 1