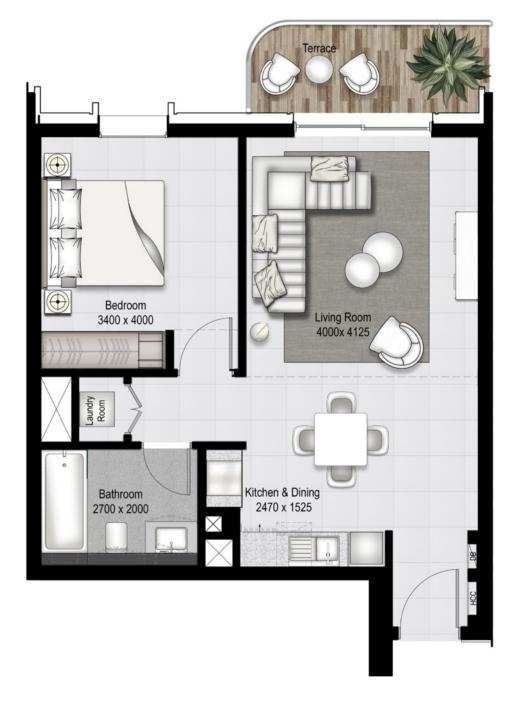

## 1 BEDROOM - Type 4

UNIT 02 | LEVEL PO1 - PO6

661.12 SQ.FT.

78.90 SQ.FT.

740.02 SQ.FT.

SUITE AREA

TOTAL AREA

**BALCONY AREA** 

61.42 SQ.M.

7.33 SQ.M.

68.75 SQ.M.

UNIT 03 | LEVEL PO1 - PO6

| SU | ITE AREA   | 666.61 SQ.FT. | 61.93 SQ.M. |
|----|------------|---------------|-------------|
| ВА | LCONY AREA | 78.90 SQ.FT.  | 7.33 SQ.M.  |
| ТО | TAL AREA   | 745.51 SQ.FT. | 69.26 SQ.M. |

## 1 BEDROOM - Type 4

UNIT 02 | LEVEL 1

661.12 SQ.FT.

78.90 SQ.FT.

740.02 SQ.FT.

SUITE AREA

TOTAL AREA

**BALCONY AREA** 

KEY PLAN LEVEL 2 - 17; 20 - 35