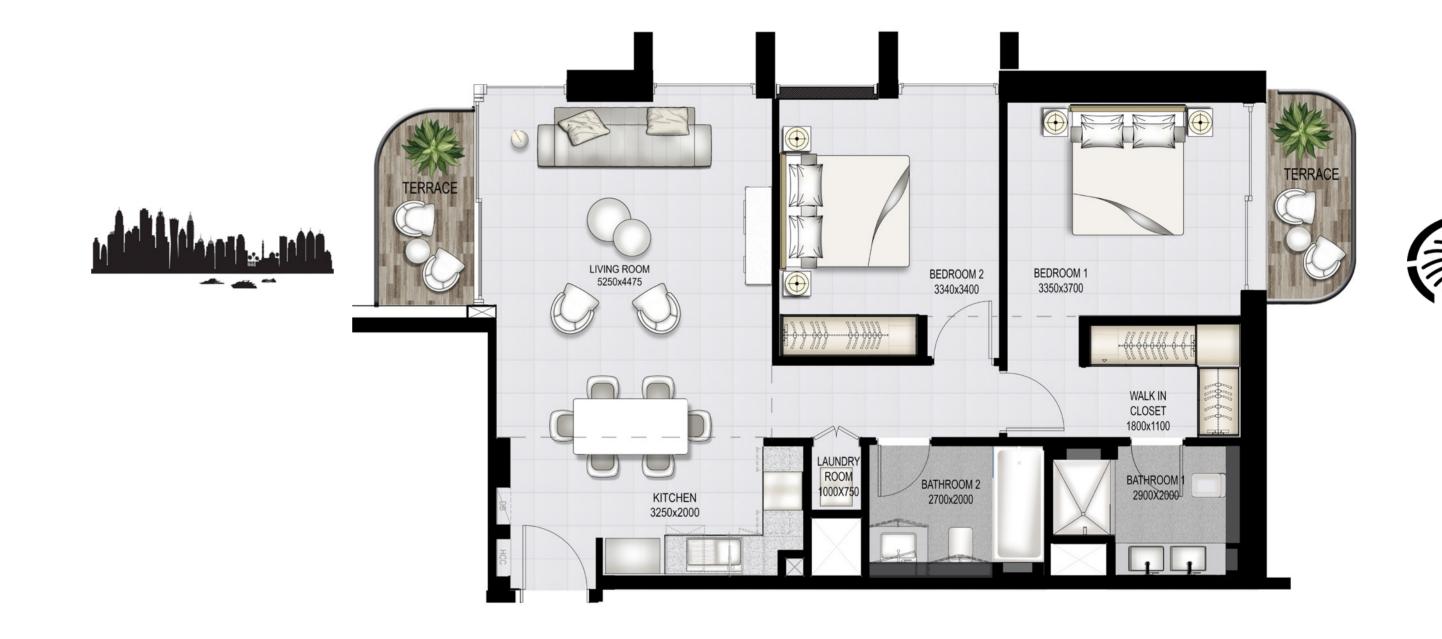

## 2 BEDROOM - Type 3

### UNIT 06 | LEVEL PO6

| SUITE AREA   | 997.06 SQ.FT.  | 92.63 SQ.M.  |
|--------------|----------------|--------------|
| BALCONY AREA | 135.73 SQ.FT.  | 12.61 SQ.M.  |
| TOTAL AREA   | 1132.79 SQ.FT. | 105.24 SQ.M. |

#### KEY PLAN LEVEL PO6