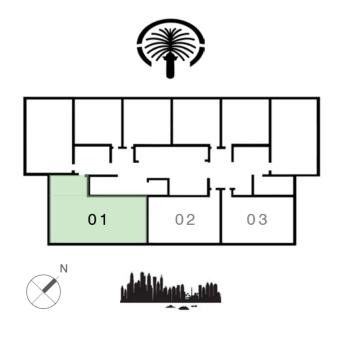

## 1 BEDROOM - Type 6

UNIT 01 | LEVEL PO1 - P06

#### UNIT 01 | LEVEL 1

| SUITE AREA   | 600.09 SQ.FT. | 55.75 SQ.M. | SUITE AREA   | 602.13 SQ.FT. | 55.94 SQ.M. |
|--------------|---------------|-------------|--------------|---------------|-------------|
| BALCONY AREA | 51.45 Q.FT.   | 4.78 SQ.M.  | BALCONY AREA | 51.45 SQ.FT.  | 4.78 SQ.M.  |
| TOTAL AREA   | 651.54 SQ.FT. | 60.53 SQ.M. | TOTAL AREA   | 653.58 SQ.FT. | 60.72 SQ.M. |

KEY PLAN LEVEL PO1 - PO6

KEY PLAN LEVEL 1