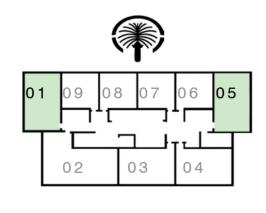

KEY PLAN LEVEL PO1 - PO6

KEY PLAN LEVEL 1

#### KEY PLAN LEVEL 1

69.29 SQ.M.

KEY PLAN LEVEL 2 - 17; 20 - 35

#### KEY PLAN LEVEL PO6

#### KEY PLAN LEVEL 1

#### KEY PLAN LEVEL 20 - 35

KEY PLAN LEVEL 2 - 17; 20 - 35

KEY PLAN LEVEL 18 - 19