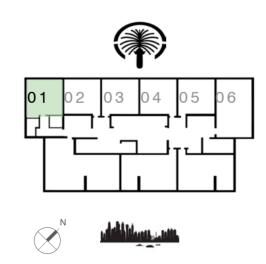

## 1 BEDROOM - Type 6

UNIT 01 | LEVEL PO1 - P06

#### UNIT 01 | LEVEL 1

| SUITE AREA   | 600.09 SQ.FT. | 55.75 SQ.M. | SUITE AREA   | 602.13 SQ.FT. | 55.94 SQ.M. |
|--------------|---------------|-------------|--------------|---------------|-------------|
| BALCONY AREA | 51.45 Q.FT.   | 4.78 SQ.M.  | BALCONY AREA | 51.45 SQ.FT.  | 4.78 SQ.M.  |
| TOTAL AREA   | 651.54 SQ.FT. | 60.53 SQ.M. | TOTAL AREA   | 653.58 SQ.FT. | 60.72 SQ.M. |

KEY PLAN LEVEL PO1 - PO6

KEY PLAN LEVEL 1