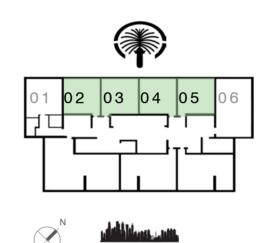

## 1 BEDROOM - Type 4

UNIT 02 | LEVEL PO1 - PO6

661.12 SQ.FT.

78.90 SQ.FT.

740.02 SQ.FT.

SUITE AREA

TOTAL AREA

**BALCONY AREA** 

61.42 SQ.M.

7.33 SQ.M.

68.75 SQ.M.

UNIT 03 | LEVEL PO1 - PO6

| SU | ITE AREA   | 666.61 SQ.FT. | 61.93 SQ.M. |
|----|------------|---------------|-------------|
| ВА | LCONY AREA | 78.90 SQ.FT.  | 7.33 SQ.M.  |
| ТО | TAL AREA   | 745.51 SQ.FT. | 69.26 SQ.M. |

## 1 BEDROOM - Type 4

UNIT 02 | LEVEL 1

661.12 SQ.FT.

78.90 SQ.FT.

740.02 SQ.FT.

SUITE AREA

TOTAL AREA

**BALCONY AREA** 

KEY PLAN LEVEL 2 - 17; 20 - 35