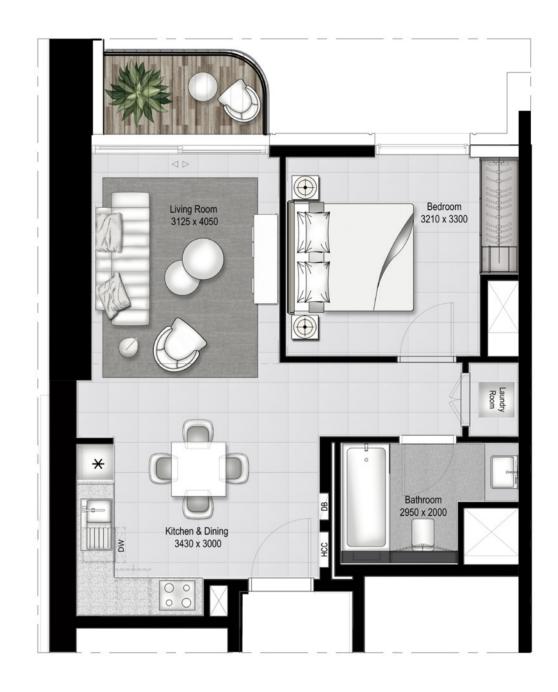

## 1 BEDROOM - Type 6

UNIT 01 | LEVEL PO1 - P06

#### UNIT 01 | LEVEL 1

| SUITE AREA   | 600.09 SQ.FT. | 55.75 SQ.M. | SUITE AREA   | 602.13 SQ.FT. | 55.94 SQ.M. |
|--------------|---------------|-------------|--------------|---------------|-------------|
| BALCONY AREA | 51.45 Q.FT.   | 4.78 SQ.M.  | BALCONY AREA | 51.45 SQ.FT.  | 4.78 SQ.M.  |
| TOTAL AREA   | 651.54 SQ.FT. | 60.53 SQ.M. | TOTAL AREA   | 653.58 SQ.FT. | 60.72 SQ.M. |

KEY PLAN LEVEL PO1 - PO6

KEY PLAN LEVEL 1