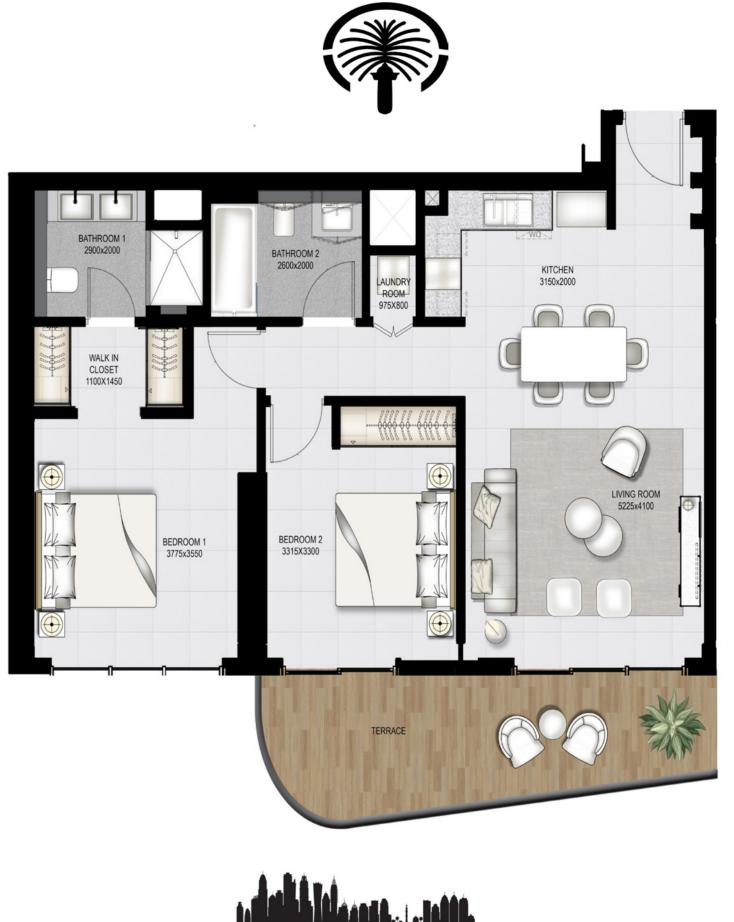

## 2 BEDROOM - Type 3

| UNIT 06   LEVEL 1 |                |              |  |
|-------------------|----------------|--------------|--|
| SUITE AREA        | 997.06 SQ.FT.  | 92.63 SQ.M.  |  |
| BALCONY AREA      | 135.73 SQ.FT.  | 12.61 SQ.M.  |  |
| TOTAL AREA        | 1132.79 SQ.FT. | 105.24 SQ.M. |  |

### UNIT 05 | LEVEL 2 - 17

| SUITE AREA   | 997.06 SQ.FT.  | 92.63 SQ.M.  |
|--------------|----------------|--------------|
| BALCONY AREA | 113.02 SQ.FT.  | 10.5 SQ.M.   |
| TOTAL AREA   | 1110.08 SQ.FT. | 103.13 SQ.M. |