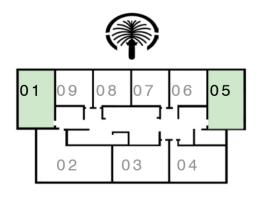

KEY PLAN LEVEL PO1 - PO6

KEY PLAN LEVEL 1

#### KEY PLAN LEVEL 1

69.29 SQ.M.

KEY PLAN LEVEL 2 - 17; 20 - 35

#### KEY PLAN LEVEL PO6

#### KEY PLAN LEVEL 1

#### KEY PLAN LEVEL 20 - 35

KEY PLAN LEVEL 2 - 17; 20 - 35

KEY PLAN LEVEL 18 - 19