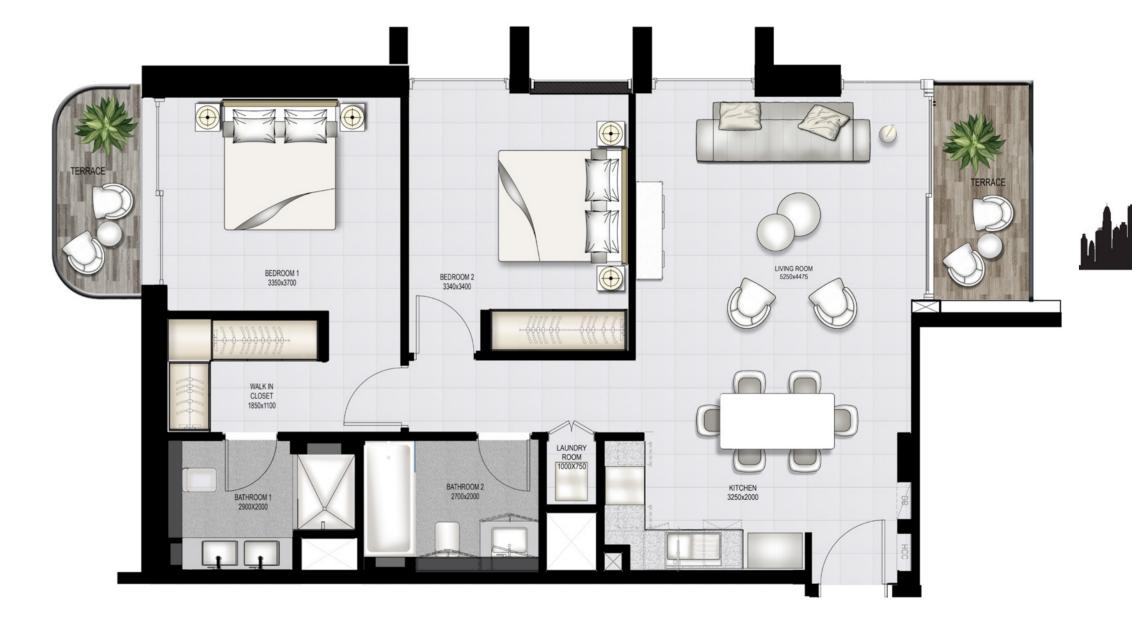

## 1 BEDROOM - Type 4

UNIT 06 | LEVEL 2 - 17

| SUITE AREA   | 666.93 SQ.FT. | 61.96 SQ.M. |
|--------------|---------------|-------------|
| BALCONY AREA | 78.90 SQ.FT.  | 7.33 SQ.M.  |
| TOTAL AREA   | 745.83 SQ.FT. | 69.29 SQ.M. |