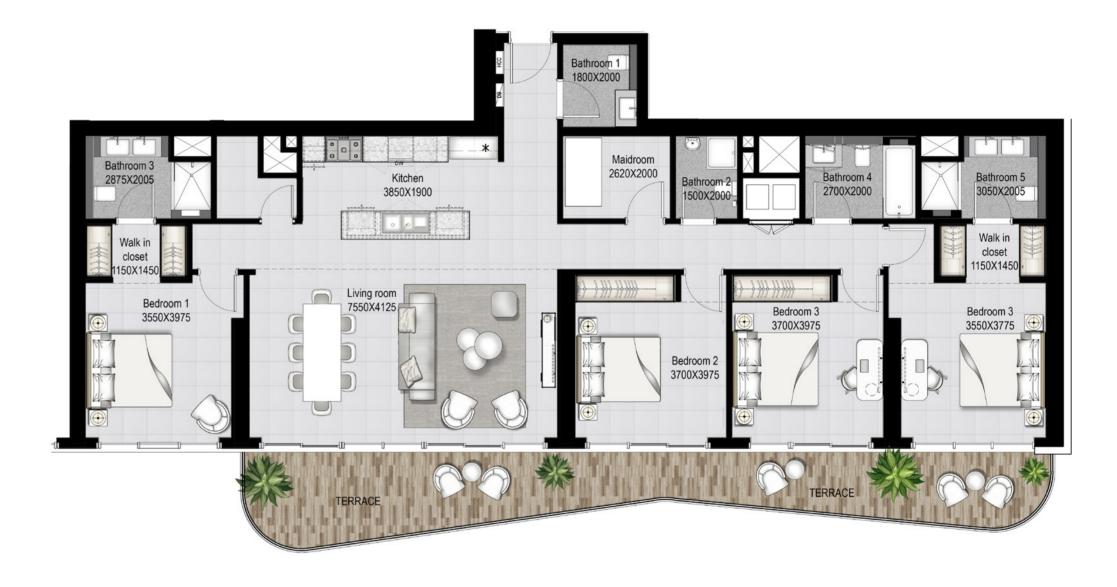

## 3 BEDROOM - Type 2

UNIT 02 | LEVEL 2 - 17; 20 - 35;

UNIT 01 | LEVEL 18 - 19

| SUITE AREA   | 1512.87 SQ.FT. | 140.55 SQ.M. | SUITE AREA   | 1512.87 SQ.FT. | 140.55 SQ.M. |
|--------------|----------------|--------------|--------------|----------------|--------------|
| BALCONY AREA | 249.72 SQ.FT.  | 23.20 SQ.M.  | BALCONY AREA | 249.72 SQ.FT.  | 23.20 SQ.M.  |
| TOTAL AREA   | 1762.59 SQ.FT. | 163.75 SQ.M. | TOTAL AREA   | 1762.59 SQ.FT. | 163.75 SQ.M. |

KEY PLAN LEVEL 2 - 17; 20 - 35

KEY PLAN LEVEL 18 - 19