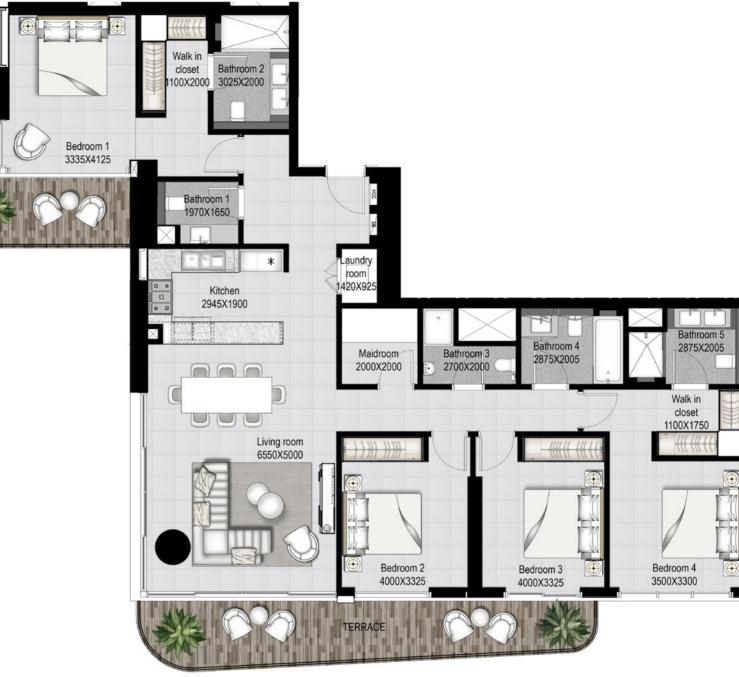

## 4 BEDROOM - Type 1

UNIT 01 | LEVEL 36 - 37

| SUITE AREA   | 1899.18 SQ.FT. | 176.44 SQ.M. |
|--------------|----------------|--------------|
| BALCONY AREA | 350.26 SQ.FT.  | 32.54 SQ.M.  |
| TOTAL AREA   | 2249.44 SQ.FT. | 208.98 SQ.M. |

## 4 BEDROOM - Type 2

UNIT 02 | LEVEL 36 - 37

| SUITE AREA   | 2049.77 SQ.FT. | 190.43 SQ.M. |
|--------------|----------------|--------------|
| BALCONY AREA | 399.88 SQ.FT.  | 37.15 SQ.M.  |
| TOTAL AREA   | 2449.65 SQ.FT. | 227.58 SQ.M. |