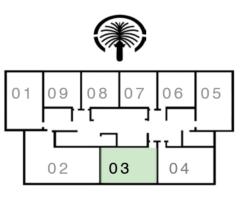

### UNIT 06 | LEVEL PO6

| SUITE AREA   | 997.06 SQ.FT.  | 92.63 SQ.M.  |
|--------------|----------------|--------------|
| BALCONY AREA | 135.73 SQ.FT.  | 12.61 SQ.M.  |
| TOTAL AREA   | 1132.79 SQ.FT. | 105.24 SQ.M. |

#### KEY PLAN LEVEL PO6