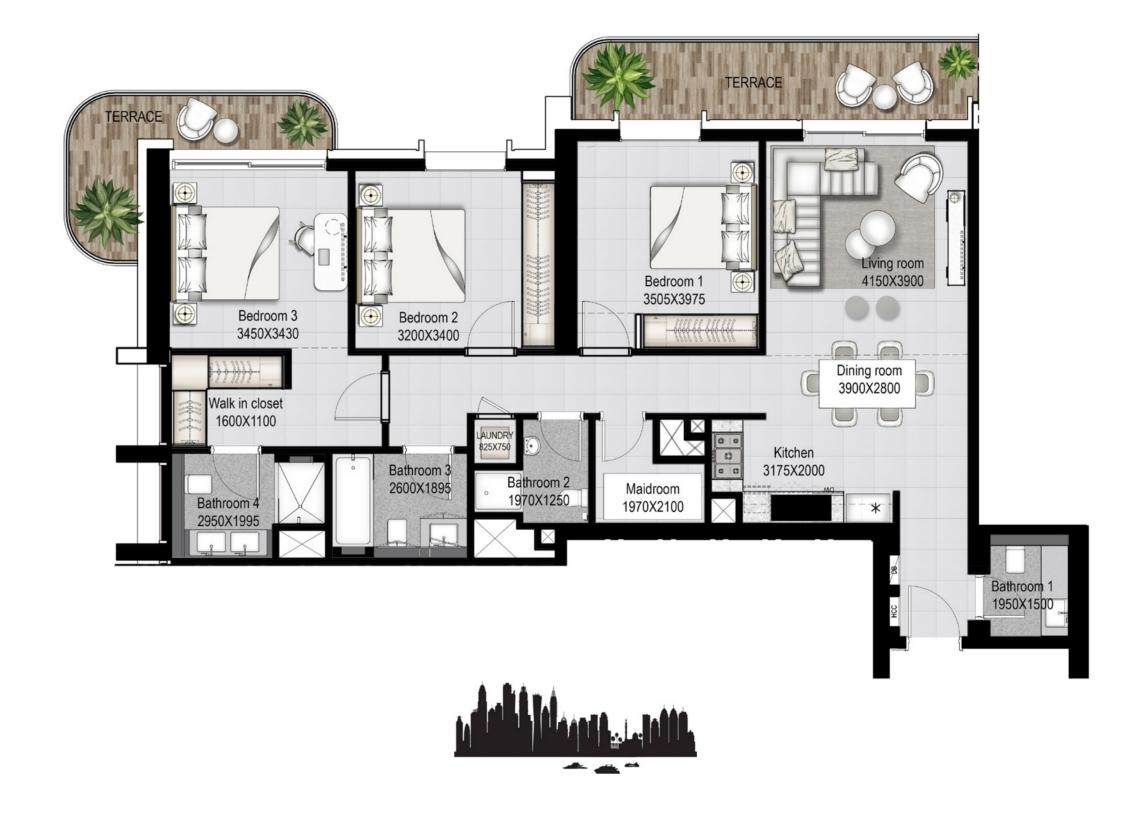

## 3 BEDROOM - Type 2

UNIT 02 | LEVEL 2 - 17; 20 - 35;

UNIT 01 | LEVEL 18 - 19

| SUITE AREA   | 1512.87 SQ.FT. | 140.55 SQ.M. | SUITE AREA   | 1512.87 SQ.FT. | 140.55 SQ.M. |
|--------------|----------------|--------------|--------------|----------------|--------------|
| BALCONY AREA | 249.72 SQ.FT.  | 23.20 SQ.M.  | BALCONY AREA | 249.72 SQ.FT.  | 23.20 SQ.M.  |
| TOTAL AREA   | 1762.59 SQ.FT. | 163.75 SQ.M. | TOTAL AREA   | 1762.59 SQ.FT. | 163.75 SQ.M. |

KEY PLAN LEVEL 2 - 17; 20 - 35

KEY PLAN LEVEL 18 - 19