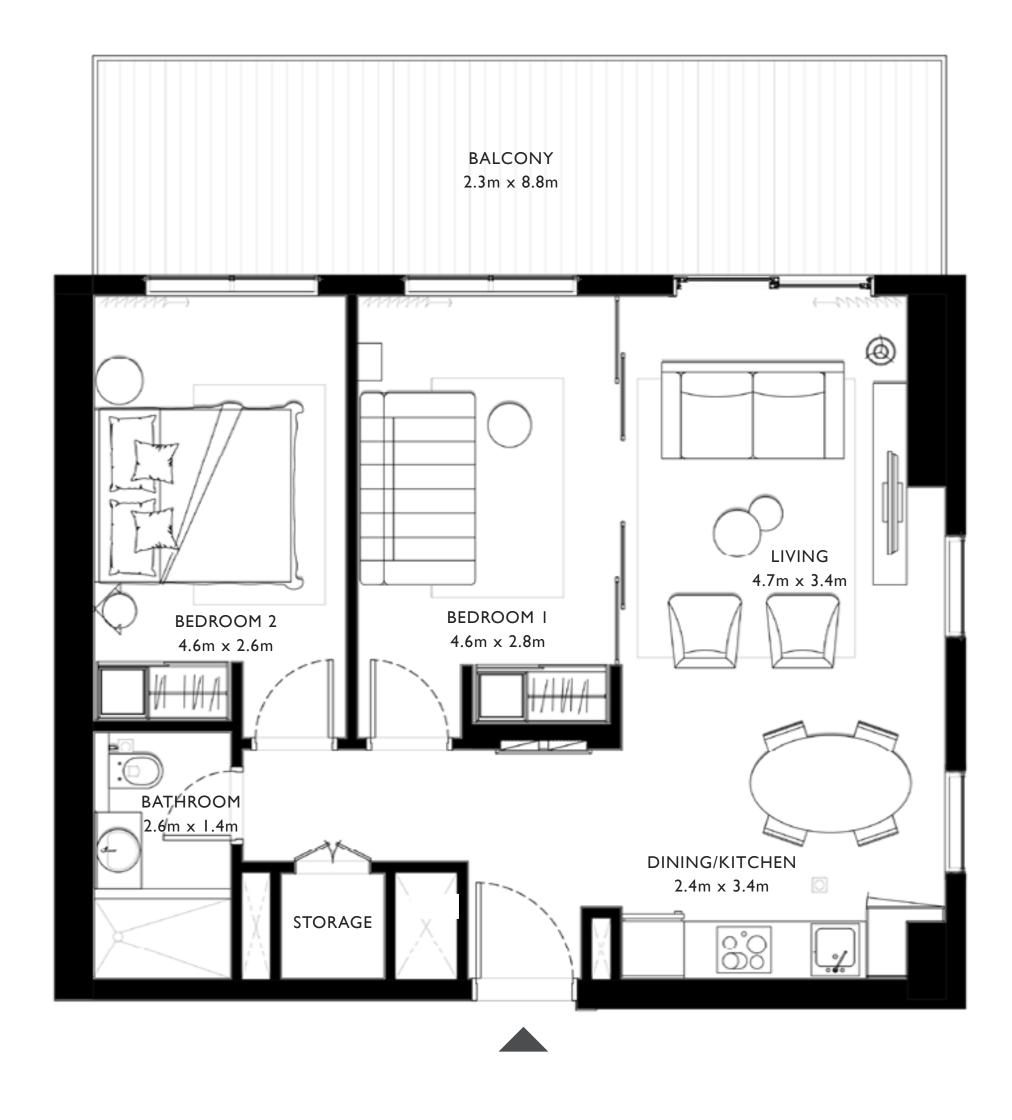

## 2 BEDROOM

UNIT 13 | LEVEL 01

| SUITE AREA   | 715.48 SQ.FT. | 66.47 SQ.M. |
|--------------|---------------|-------------|
| BALCONY AREA | 223.03 SQ.FT. | 20.72 SQ.M. |
| TOTAL AREA   | 938.51 SQ.FT. | 87.19 SQ.M. |