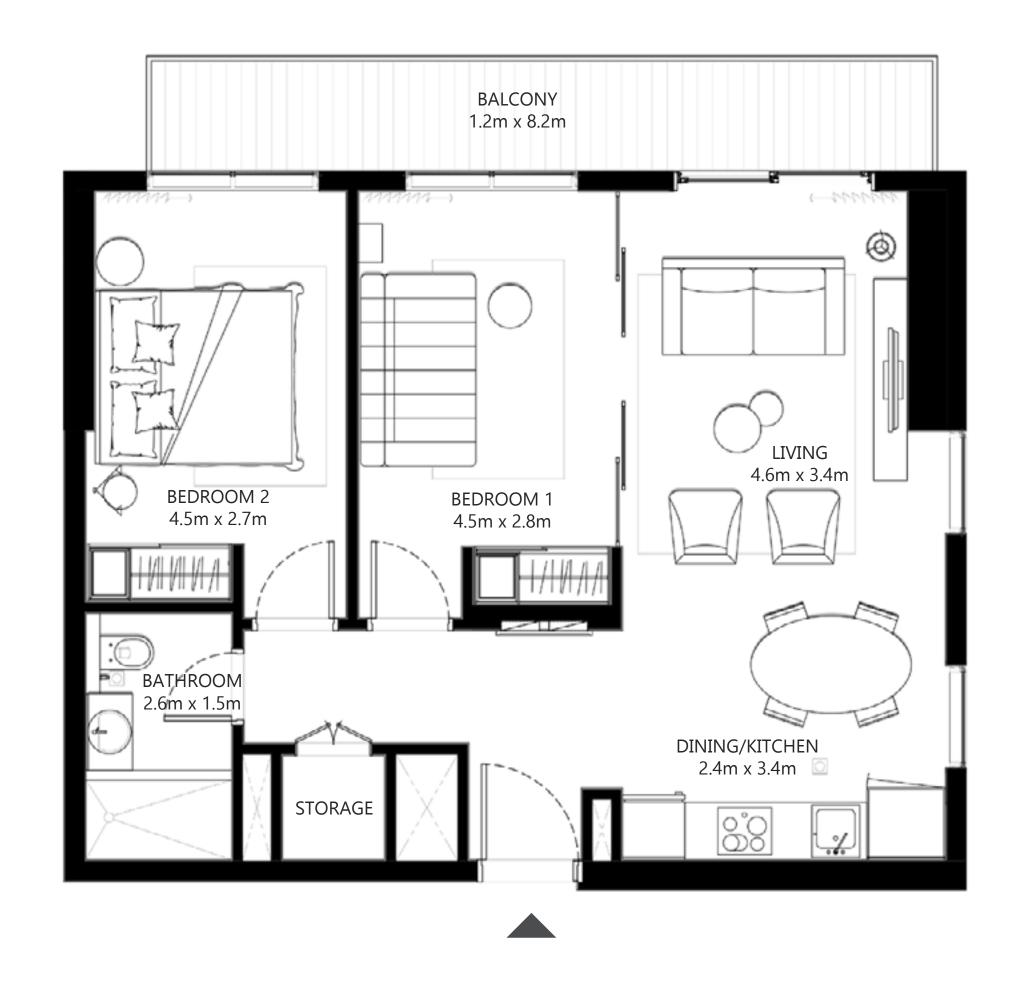

## I BEDROOM

UNIT 13 | LEVEL 01

| <br>SUITE AREA | 449.93 SQ.FT.      | 41.80 SQ.M. |
|----------------|--------------------|-------------|
| BALCONY AREA   | 60.17 SQ.FT.       | 5.59 SQ.M.  |
| TOTAL AREA     | 510.10 SQ.FT.      | 47.39 SQ.M. |
| ı              | UNIT 14   LEVEL 01 |             |
| SUITE AREA     | 455.74 SQ.FT.      | 42.34 SQ.M. |
| BALCONY AREA   | 66.41 SQ.FT.       | 6.17 SQ.M.  |
| TOTAL AREA     | 522.15 SQ.FT.      | 48.51 SQ.M. |