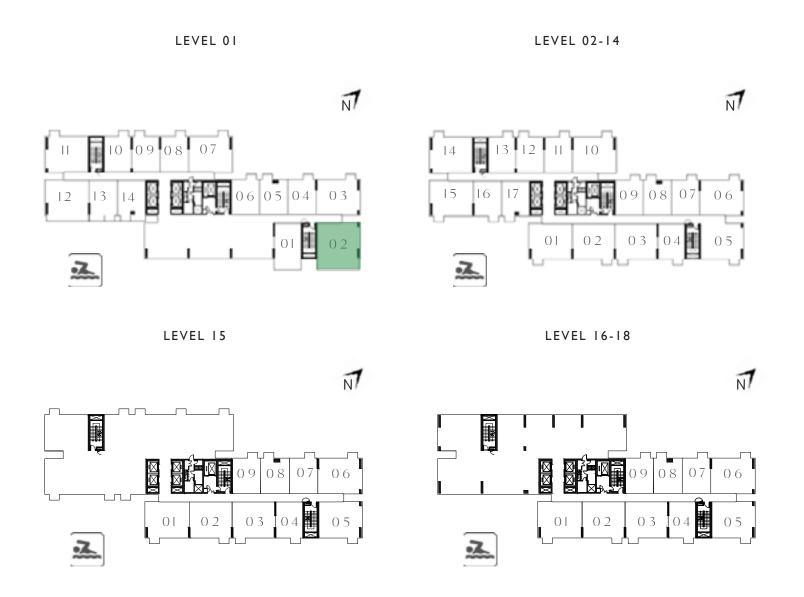

### TOWER B

## 2 BEDROOM

UNIT 12 | LEVEL 01

| SUITE AREA   | 700.95 SQ.FT. | 65.12 SQ.M. |
|--------------|---------------|-------------|
| BALCONY AREA | 102.80 SQ.FT. | 9.55 SQ.M.  |
| TOTAL AREA   | 803.75 SQ.FT. | 74.67 SQ.M. |