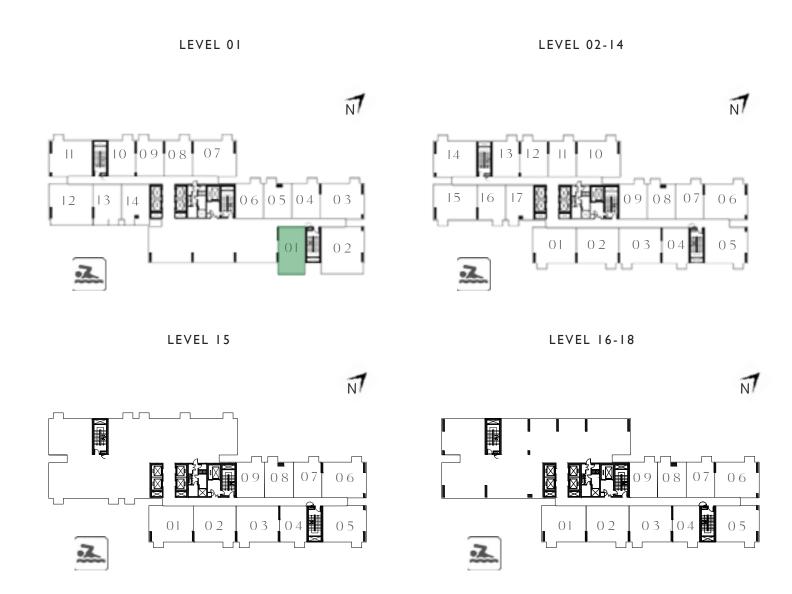

#### KEY PLAN - TOWER B

| UNIT 04 | LEVEL | 02-14, | Ι5, | 16-18 |
|---------|-------|--------|-----|-------|
|---------|-------|--------|-----|-------|

| UNIT 04   LEVEL 02-14, 15, 16-18 |                       |             |  |
|----------------------------------|-----------------------|-------------|--|
| SUITE AREA                       | 458.97 SQ.FT.         | 42.64 SQ.M. |  |
| BALCONY AREA                     | 26.05 SQ.FT.          | 2.42 SQ.M.  |  |
| TOTAL AREA                       | 485.02 SQ.FT.         | 45.06 SQ.M. |  |
|                                  | UNIT 16   LEVEL 02-14 |             |  |
| SUITE AREA                       | 449.93 SQ.FT.         | 41.80 SQ.M. |  |
| BALCONY AREA                     | 26.05 SQ.FT.          | 2.42 SQ.M.  |  |
| TOTAL AREA                       | 475.98 SQ.FT.         | 44.22 SQ.M. |  |
|                                  | UNIT 17   LEVEL 02-14 |             |  |
| SUITE AREA                       | 455.74 SQ.FT.         | 42.34 SQ.M. |  |

26.05 SQ.FT.

481.79 SQ.FT.

BALCONY AREA

TOTAL AREA

2.42 SQ.M.

44.76 SQ.M.

| N7                      |                |
|-------------------------|----------------|
| 11 10 09 08 07          | 14 13 12 11 10 |
| 12 13 14 16 16 05 04 03 | 15 16 17 09 0  |
| 01 02                   | 01 02 03       |

LEVEL 15

LEVEL 16-18

LEVEL 02-14

#### KEY PLAN - TOWER B