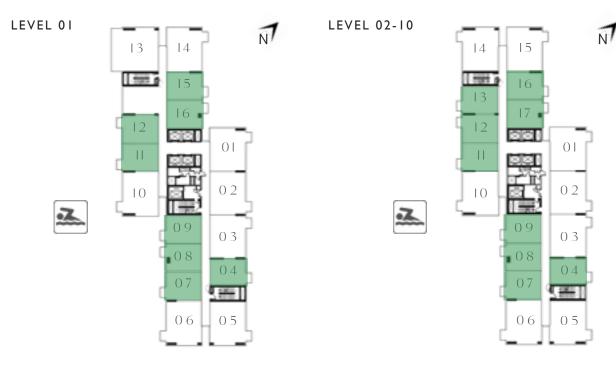

## I BEDROOM

UNIT 07 & 08 | LEVEL 01, 02-10, 11, 12-16

| SUITE AREA   | 449.39 SQ.FT.       | 41.75 SQ.M. |
|--------------|---------------------|-------------|
| BALCONY AREA | 26.37 SQ.FT.        | 2.45 SQ.M.  |
| TOTAL AREA   | 475.76 SQ.FT.       | 44.20 SQ.M. |
| UNIT 09      | LEVEL 01, 02-10, 1  | 1, 12-16    |
| SUITE AREA   | 455.42 SQ.FT.       | 42.31 SQ.M. |
| BALCONY AREA | 26.37 SQ.FT.        | 2.45 SQ.M.  |
| TOTAL AREA   | 481.79 SQ.FT.       | 44.76 SQ.M. |
| UNIT 04      | LEVEL 01, 02-10, 1  | 1, 12-16    |
| SUITE AREA   | 458.97 SQ.FT.       | 42.64 SQ.M. |
| BALCONY AREA | 26.05 SQ.FT.        | 2.42 SQ.M.  |
| TOTAL AREA   | 485.02 SQ.FT.       | 45.06 SQ.M. |
| U            | NIT 15   LEVEL 01   |             |
|              | IT 16   LEVEL 02-10 | 0           |
| SUITE AREA   | 449.93 SQ.FT.       | 41.80 SQ.M. |
| BALCONY AREA | 26.05 SQ.FT.        | 2.42 SQ.M.  |
| TOTAL AREA   | 475.98 SQ.FT.       | 44.22 SQ.M. |
|              | NIT                 | 0           |
| SUITE AREA   | 455.74 SQ.FT.       | 42.34 SQ.M. |
| BALCONY AREA | 26.05 SQ.FT.        | 2.42 SQ.M.  |
| TOTAL AREA   | 481.79 SQ.FT.       | 44.76 SQ.M. |

# UNIT | | , | 2 | LEVEL 0 | UNIT | | , | 2 , | | LEVEL 02-10

|   | SUITE AREA   | 459.62 SQ.FT. | 42.70 SQ.M. |
|---|--------------|---------------|-------------|
|   | BALCONY AREA | 26.05 SQ.FT.  | 2.42 SQ.M.  |
| _ | TOTAL AREA   | 485.67 SQ.FT. | 45.12 SQ.M. |

### 2 BEDROOM

UNIT 06 | LEVEL 01, 02-10, 11, 12-16

700.62 SQ.FT.

65.09 SQ.M.

SUITE AREA

| JOHE MIEM             | 700.02 30.1 1.                                  | 03.03 3Q.IVI. |  |  |  |
|-----------------------|-------------------------------------------------|---------------|--|--|--|
| BALCONY AREA          | 26.37.FT.                                       | 2.45 SQ.M.    |  |  |  |
| TOTAL AREA            | 726.99 SQ.FT.                                   | 67.54 SQ.M.   |  |  |  |
| unit 0 i   le         | EVEL 01, 02-10, 11,                             | 12-16         |  |  |  |
| SUITE AREA            | 715.48 SQ.FT.                                   | 66.47 SQ.M.   |  |  |  |
| BALCONY AREA          | 26.05 SQ.FT.                                    | 2.42 SQ.M.    |  |  |  |
| TOTAL AREA            | 741.53 SQ.FT.                                   | 68.89 SQ.M.   |  |  |  |
| unit 05   le          | EVEL 01, 02-10, 11,                             | 12-16         |  |  |  |
| SUITE AREA            | 715.48 SQ.FT.                                   | 66.47 SQ.M.   |  |  |  |
| BALCONY AREA          | 26.37 SQ.FT.                                    | 2.45 SQ.M.    |  |  |  |
| TOTAL AREA            | 741.85 SQ.FT.                                   | 68.92 SQ.M.   |  |  |  |
|                       | UNIT 10   LEVEL 01, 02-10 UNIT 14   LEVEL 02-10 |               |  |  |  |
| SUITE AREA            | 715.80 SQ.FT.                                   | 66.50 SQ.M.   |  |  |  |
| BALCONY AREA          | 26.05 SQ.FT.                                    | 2.42 SQ.M.    |  |  |  |
| TOTAL AREA            | 741.85 SQ.FT.                                   | 68.92 SQ.M.   |  |  |  |
| UNI                   | T 14   LEVEL 01                                 |               |  |  |  |
| UNIT 15   LEVEL 02-10 |                                                 |               |  |  |  |
| SUITE AREA            | 700.95 SQ.FT.                                   | 65.12 SQ.M.   |  |  |  |
| BALCONY AREA          | 26.05 SQ.FT.                                    | 2.42 SQ.M.    |  |  |  |
|                       |                                                 |               |  |  |  |

## 2 BEDROOM

UNIT 02 | LEVEL 01, 02-10, 11, 12-16

| SUITE AREA   | 697.29 SQ.FT. | 64.78 SQ.M. |
|--------------|---------------|-------------|
| BALCONY AREA | 26.05 SQ.FT.  | 2.42 SQ.M.  |
| TOTAL AREA   | 723.34 SQ.FT. | 67.20 SQ.M. |

UNIT 03 | LEVEL 01, 02-10, 11, 12-16

|   | SUITE AREA   | 698.79 SQ.FT. | 64.92 SQ.M. |
|---|--------------|---------------|-------------|
|   | BALCONY AREA | 26.05 SQ.FT.  | 2.42 SQ.M.  |
| _ | TOTAL AREA   | 724.84 SQ.FT. | 67.34 SQ.M. |

## 2 BEDROOM

UNIT 13 | LEVEL 01

| SUITE AREA   | 715.48 SQ.FT. | 66.47 SQ.M. |
|--------------|---------------|-------------|
| BALCONY AREA | 223.03 SQ.FT. | 20.72 SQ.M. |
| TOTAL AREA   | 938.51 SQ.FT. | 87.19 SQ.M. |