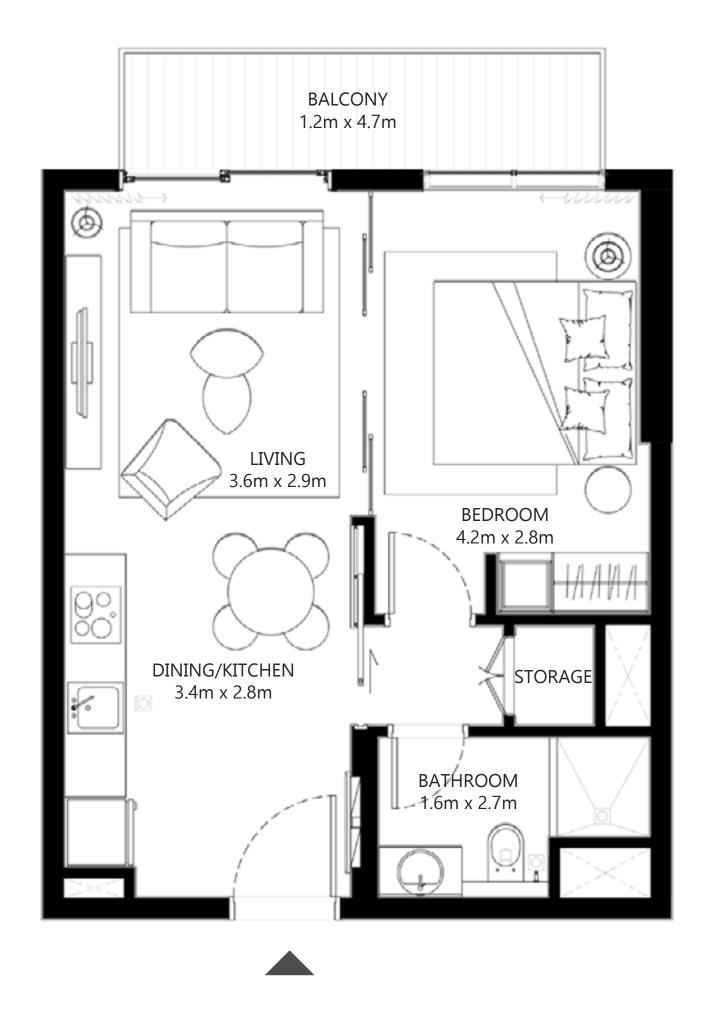

## I BEDROOM

UNIT OI | LEVEL OI

| _ | SUITE AREA   | 458.65 SQ.FT. | 42.61 SQ.M. |
|---|--------------|---------------|-------------|
|   | BALCONY AREA | 137.35 SQ.FT. | 12.76 SQ.M. |
| _ | TOTAL AREA   | 596.00 SQ.FT. | 55.37 SQ.M. |