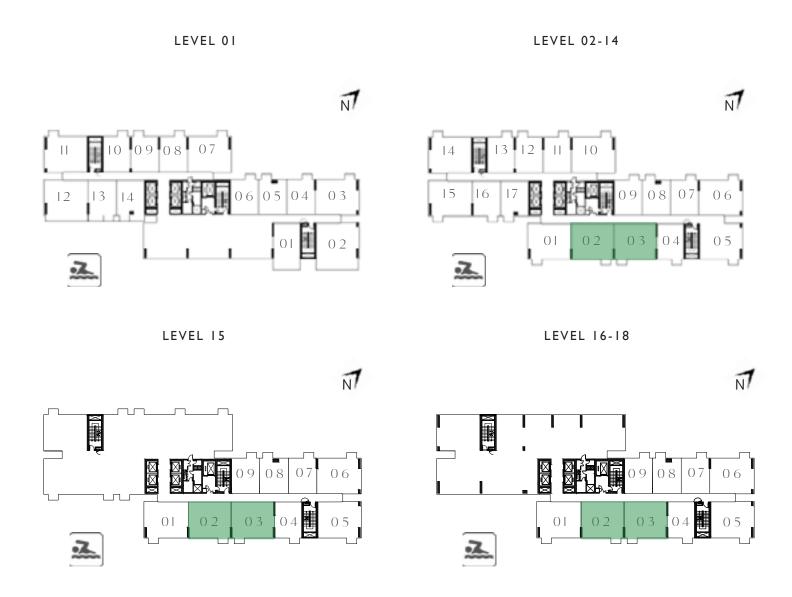

#### KEY PLAN - TOWER B

| UNIT 04 | LEVEL | 02-14, | Ι5, | 16-18 |
|---------|-------|--------|-----|-------|
|---------|-------|--------|-----|-------|

| UNIT 04   LEVEL 02-14, 15, 16-18 |                       |             |  |
|----------------------------------|-----------------------|-------------|--|
| SUITE AREA                       | 458.97 SQ.FT.         | 42.64 SQ.M. |  |
| BALCONY AREA                     | 26.05 SQ.FT.          | 2.42 SQ.M.  |  |
| TOTAL AREA                       | 485.02 SQ.FT.         | 45.06 SQ.M. |  |
|                                  | UNIT 16   LEVEL 02-14 |             |  |
| SUITE AREA                       | 449.93 SQ.FT.         | 41.80 SQ.M. |  |
| BALCONY AREA                     | 26.05 SQ.FT.          | 2.42 SQ.M.  |  |
| TOTAL AREA                       | 475.98 SQ.FT.         | 44.22 SQ.M. |  |
|                                  | UNIT 17   LEVEL 02-14 |             |  |
| SUITE AREA                       | 455.74 SQ.FT.         | 42.34 SQ.M. |  |

26.05 SQ.FT.

481.79 SQ.FT.

BALCONY AREA

TOTAL AREA

2.42 SQ.M.

44.76 SQ.M.

| N7                      |                |
|-------------------------|----------------|
| 11 10 09 08 07          | 14 13 12 11 10 |
| 12 13 14 16 16 05 04 03 | 15 16 17 09 0  |
| 01 02                   | 01 02 03       |

LEVEL 15

LEVEL 16-18

LEVEL 02-14

#### KEY PLAN - TOWER B