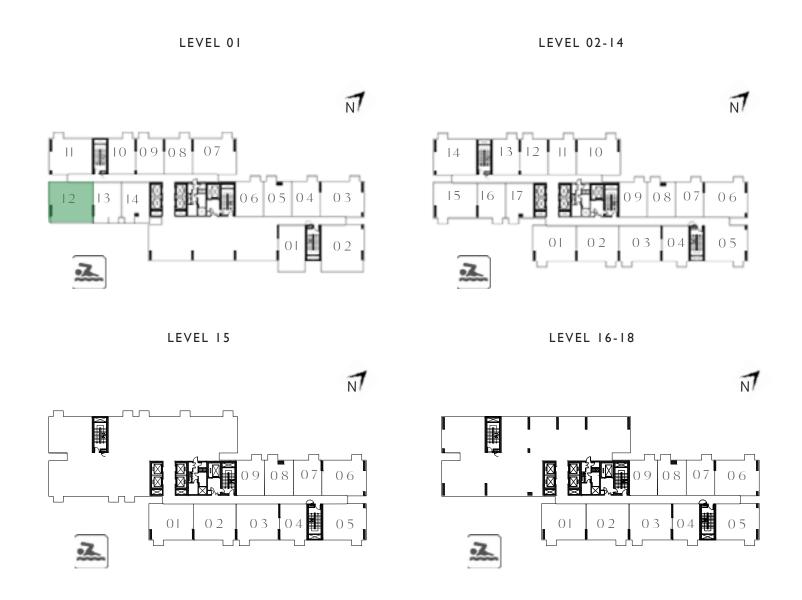

## TOWER B

## I BEDROOM

UNIT 13 | LEVEL 01

| <br>SUITE AREA | 449.93 SQ.FT.      | 41.80 SQ.M. |
|----------------|--------------------|-------------|
| BALCONY AREA   | 60.17 SQ.FT.       | 5.59 SQ.M.  |
| TOTAL AREA     | 510.10 SQ.FT.      | 47.39 SQ.M. |
| ı              | UNIT 14   LEVEL 01 |             |
| SUITE AREA     | 455.74 SQ.FT.      | 42.34 SQ.M. |
| BALCONY AREA   | 66.41 SQ.FT.       | 6.17 SQ.M.  |
| TOTAL AREA     | 522.15 SQ.FT.      | 48.51 SQ.M. |

#### KEY PLAN - TOWER B