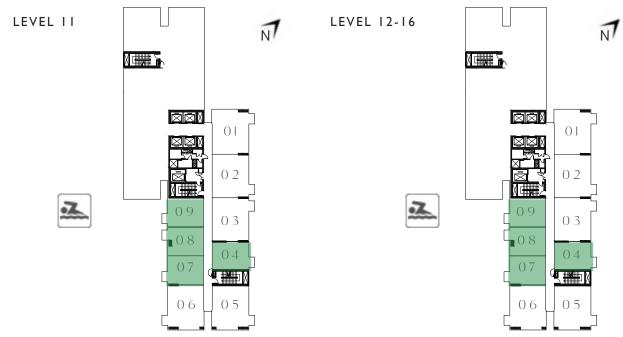

### 2 BEDROOM

UNIT 03 | LEVEL 01
UNIT 06 | LEVEL 02-14, 15, 16-18

| SUITE AREA   | 700.62 SQ.FT.      | 65.09 SQ.M. |
|--------------|--------------------|-------------|
| BALCONY AREA | 26.37.FT.          | 2.45 SQ.M.  |
| TOTAL AREA   | 726.99 SQ.FT.      | 67.54 SQ.M. |
| UNIT 01      | LEVEL 02-14, 15,   | 16-18       |
| SUITE AREA   | 715.48 SQ.FT.      | 66.47 SQ.M. |
| BALCONY AREA | 26.05 SQ.FT.       | 2.42 SQ.M.  |
| TOTAL AREA   | 741.53 SQ.FT.      | 68.89 SQ.M. |
| unit 05      | LEVEL 02-14, 15,   | 16-18       |
| SUITE AREA   | 715.48 SQ.FT.      | 66.47 SQ.M. |
| BALCONY AREA | 26.37 SQ.FT.       | 2.45 SQ.M.  |
| TOTAL AREA   | 741.85 SQ.FT.      | 68.92 SQ.M. |
| UNI          | T 07 & II   LEVEL  | 0           |
| UNIT         | 10 & 14   LEVEL 02 | 2 -   4     |
| SUITE AREA   | 715.80 SQ.FT.      | 66.50 SQ.M. |
|              |                    |             |

## 2 BEDROOM

UNIT 02 | LEVEL 02-14, 15, 16-18

|                                  | SUITE AREA   | 697.29 SQ.FT. | 64.78 SQ.M. |  |
|----------------------------------|--------------|---------------|-------------|--|
|                                  | BALCONY AREA | 26.05 SQ.FT.  | 2.42 SQ.M.  |  |
|                                  | TOTAL AREA   | 723.34 SQ.FT. | 67.20 SQ.M. |  |
| UNIT 03   LEVEL 02-14, 15, 16-18 |              |               | 16-18       |  |
|                                  | SUITE AREA   | 698.79 SQ.FT. | 64.92 SQ.M. |  |
|                                  | BALCONY AREA | 26.05 SQ.FT.  | 2.42 SQ.M.  |  |
|                                  | TOTAL AREA   | 724.84 SQ.FT. | 67.34 SQ.M. |  |

## 2 BEDROOM

UNIT 12 | LEVEL 01

| SUITE AREA   | 700.95 SQ.FT. | 65.12 SQ.M. |
|--------------|---------------|-------------|
| BALCONY AREA | 102.80 SQ.FT. | 9.55 SQ.M.  |
| TOTAL AREA   | 803.75 SQ.FT. | 74.67 SQ.M. |

## 2 BEDROOM

UNIT 02 | LEVEL 01

| SUITE AREA   | 715.48 SQ.FT. | 66.47 SQ.M. |
|--------------|---------------|-------------|
| BALCONY AREA | 215.92 SQ.FT. | 20.06 SQ.M. |
| TOTAL AREA   | 931.40 SQ.FT. | 86.53 SQ.M. |