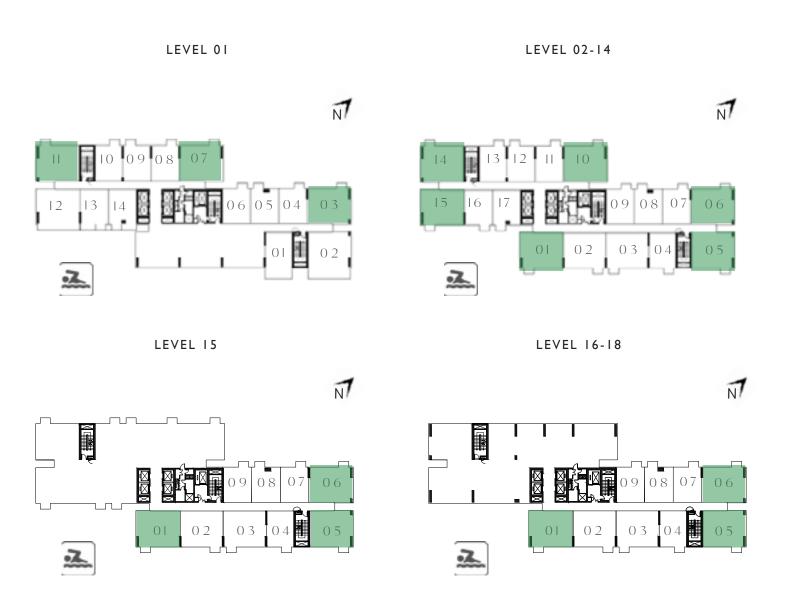

## I BEDROOM

|      | UNI  | T 04 | & 05  | LEVEL  | 01  |       |
|------|------|------|-------|--------|-----|-------|
| UNIT | 07 & | 08   | LEVEL | 02-14, | 15, | 16-18 |

UNIT 08, 09, 10 | LEVEL 01 UNIT 11, 12, 13 | LEVEL 02-14

| SUITE AREA   | 449.39 SQ.FT. | 41.75 SQ.M. |
|--------------|---------------|-------------|
| BALCONY AREA | 26.37 SQ.FT.  | 2.45 SQ.M.  |
| TOTAL AREA   | 475.76 SQ.FT. | 44.20 SQ.M. |

|   | SUITE AREA   | 459.62 SQ.FT. | 42.70 SQ.M. |  |
|---|--------------|---------------|-------------|--|
|   | BALCONY AREA | 26.05 SQ.FT.  | 2.42 SQ.M.  |  |
| - | TOTAL AREA   | 485.67 SQ.FT. | 45.12 SQ.M. |  |

LEVEL 01

### UNIT 06 | LEVEL 01 UNIT 09 | LEVEL 02-14, 15, 16-18

| SUITE AREA   | 455.42 SQ.FT. | 42.31 SQ.M. |
|--------------|---------------|-------------|
| BALCONY AREA | 26.37 SQ.FT.  | 2.45 SQ.M.  |
| TOTAL AREA   | 481.79 SQ.FT. | 44.76 SQ.M. |

#### KEY PLAN - TOWER B

| UNIT 04 | LEVEL | 02-14, | Ι5, | 16-18 |
|---------|-------|--------|-----|-------|
|---------|-------|--------|-----|-------|

| UNIT 04   LEVEL 02-14, 15, 16-18 |                       |             |  |
|----------------------------------|-----------------------|-------------|--|
| SUITE AREA                       | 458.97 SQ.FT.         | 42.64 SQ.M. |  |
| BALCONY AREA                     | 26.05 SQ.FT.          | 2.42 SQ.M.  |  |
| TOTAL AREA                       | 485.02 SQ.FT.         | 45.06 SQ.M. |  |
|                                  | UNIT 16   LEVEL 02-14 |             |  |
| SUITE AREA                       | 449.93 SQ.FT.         | 41.80 SQ.M. |  |
| BALCONY AREA                     | 26.05 SQ.FT.          | 2.42 SQ.M.  |  |
| TOTAL AREA                       | 475.98 SQ.FT.         | 44.22 SQ.M. |  |
|                                  | UNIT 17   LEVEL 02-14 |             |  |
| SUITE AREA                       | 455.74 SQ.FT.         | 42.34 SQ.M. |  |

26.05 SQ.FT.

481.79 SQ.FT.

BALCONY AREA

TOTAL AREA

2.42 SQ.M.

44.76 SQ.M.

| N7                      |                |
|-------------------------|----------------|
| 11 10 09 08 07          | 14 13 12 11 10 |
| 12 13 14 16 16 05 04 03 | 15 16 17 09 0  |
| 01 02                   | 01 02 03       |

LEVEL 15

LEVEL 16-18

LEVEL 02-14

#### KEY PLAN - TOWER B