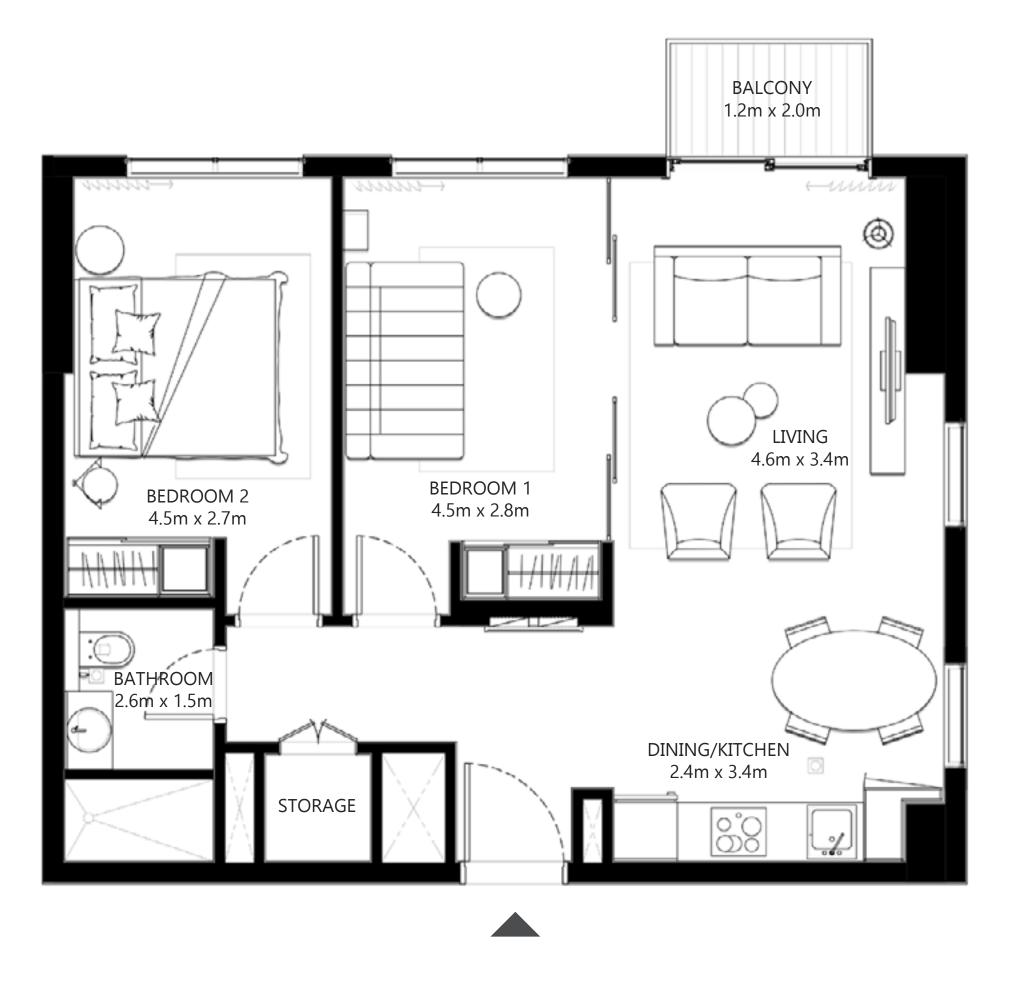

## 2 BEDROOM

UNIT 02 | LEVEL 02-14, 15, 16-18

|                                  | SUITE AREA   | 697.29 SQ.FT. | 64.78 SQ.M. |  |
|----------------------------------|--------------|---------------|-------------|--|
|                                  | BALCONY AREA | 26.05 SQ.FT.  | 2.42 SQ.M.  |  |
|                                  | TOTAL AREA   | 723.34 SQ.FT. | 67.20 SQ.M. |  |
| UNIT 03   LEVEL 02-14, 15, 16-18 |              |               | 16-18       |  |
|                                  | SUITE AREA   | 698.79 SQ.FT. | 64.92 SQ.M. |  |
|                                  | BALCONY AREA | 26.05 SQ.FT.  | 2.42 SQ.M.  |  |
|                                  | TOTAL AREA   | 724.84 SQ.FT. | 67.34 SQ.M. |  |