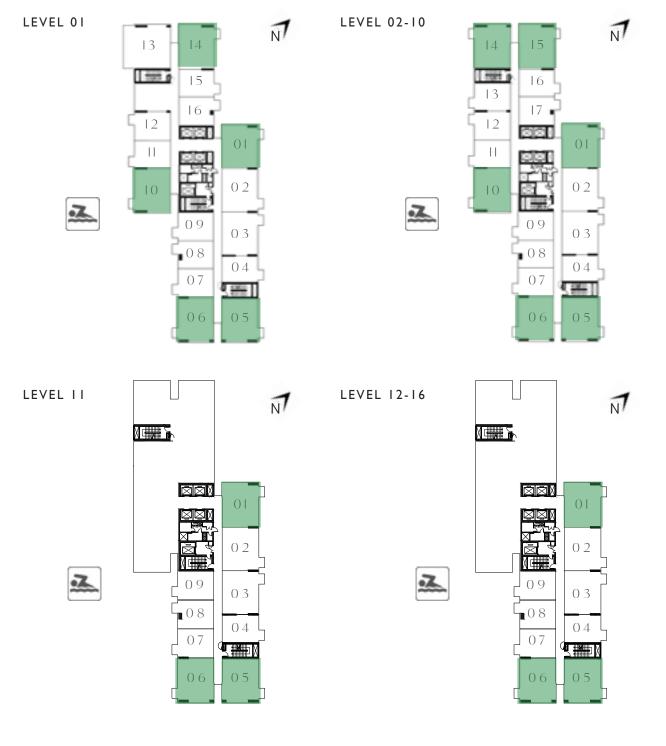

## I BEDROOM

|      | UNI  | T 04 | & 05  | LEVEL  | 01  |       |
|------|------|------|-------|--------|-----|-------|
| UNIT | 07 & | 08   | LEVEL | 02-14, | 15, | 16-18 |

UNIT 08, 09, 10 | LEVEL 01 UNIT 11, 12, 13 | LEVEL 02-14

### UNIT 06 | LEVEL 01 UNIT 09 | LEVEL 02-14, 15, 16-18

| SUITE AREA   | 455.42 SQ.FT. | 42.31 SQ.M. |
|--------------|---------------|-------------|
| BALCONY AREA | 26.37 SQ.FT.  | 2.45 SQ.M.  |
| TOTAL AREA   | 481.79 SQ.FT. | 44.76 SQ.M. |

#### KEY PLAN - TOWER B

| UNIT 04 | LEVEL | 02-14, | Ι5, | 16-18 |
|---------|-------|--------|-----|-------|
|---------|-------|--------|-----|-------|

| UNIT 04   LEVEL 02-14, 15, 16-18 |                       |             |  |
|----------------------------------|-----------------------|-------------|--|
| SUITE AREA                       | 458.97 SQ.FT.         | 42.64 SQ.M. |  |
| BALCONY AREA                     | 26.05 SQ.FT.          | 2.42 SQ.M.  |  |
| TOTAL AREA                       | 485.02 SQ.FT.         | 45.06 SQ.M. |  |
|                                  | UNIT 16   LEVEL 02-14 |             |  |
| SUITE AREA                       | 449.93 SQ.FT.         | 41.80 SQ.M. |  |
| BALCONY AREA                     | 26.05 SQ.FT.          | 2.42 SQ.M.  |  |
| TOTAL AREA                       | 475.98 SQ.FT.         | 44.22 SQ.M. |  |
|                                  | UNIT 17   LEVEL 02-14 |             |  |
| SUITE AREA                       | 455.74 SQ.FT.         | 42.34 SQ.M. |  |

## I BEDROOM

UNIT 13 | LEVEL 01

| <br>SUITE AREA | 449.93 SQ.FT.      | 41.80 SQ.M. |
|----------------|--------------------|-------------|
| BALCONY AREA   | 60.17 SQ.FT.       | 5.59 SQ.M.  |
| TOTAL AREA     | 510.10 SQ.FT.      | 47.39 SQ.M. |
| ı              | UNIT 14   LEVEL 01 |             |
| SUITE AREA     | 455.74 SQ.FT.      | 42.34 SQ.M. |
| BALCONY AREA   | 66.41 SQ.FT.       | 6.17 SQ.M.  |
| TOTAL AREA     | 522.15 SQ.FT.      | 48.51 SQ.M. |

## I BEDROOM

UNIT OI | LEVEL OI

| _ | SUITE AREA   | 458.65 SQ.FT. | 42.61 SQ.M. |
|---|--------------|---------------|-------------|
|   | BALCONY AREA | 137.35 SQ.FT. | 12.76 SQ.M. |
| _ | TOTAL AREA   | 596.00 SQ.FT. | 55.37 SQ.M. |