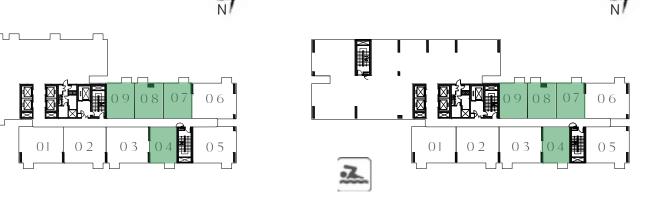

## I BEDROOM

UNIT 07 & 08 | LEVEL 01, 02-10, 11, 12-16

| SUITE AREA   | 449.39 SQ.FT.       | 41.75 SQ.M. |
|--------------|---------------------|-------------|
| BALCONY AREA | 26.37 SQ.FT.        | 2.45 SQ.M.  |
| TOTAL AREA   | 475.76 SQ.FT.       | 44.20 SQ.M. |
| UNIT 09      | LEVEL 01, 02-10, 1  | 1, 12-16    |
| SUITE AREA   | 455.42 SQ.FT.       | 42.31 SQ.M. |
| BALCONY AREA | 26.37 SQ.FT.        | 2.45 SQ.M.  |
| TOTAL AREA   | 481.79 SQ.FT.       | 44.76 SQ.M. |
| UNIT 04      | LEVEL 01, 02-10, 1  | 1, 12-16    |
| SUITE AREA   | 458.97 SQ.FT.       | 42.64 SQ.M. |
| BALCONY AREA | 26.05 SQ.FT.        | 2.42 SQ.M.  |
| TOTAL AREA   | 485.02 SQ.FT.       | 45.06 SQ.M. |
| U            | NIT 15   LEVEL 01   |             |
|              | IT 16   LEVEL 02-10 | 0           |
| SUITE AREA   | 449.93 SQ.FT.       | 41.80 SQ.M. |
| BALCONY AREA | 26.05 SQ.FT.        | 2.42 SQ.M.  |
| TOTAL AREA   | 475.98 SQ.FT.       | 44.22 SQ.M. |
|              | NIT                 | 0           |
| SUITE AREA   | 455.74 SQ.FT.       | 42.34 SQ.M. |
| BALCONY AREA | 26.05 SQ.FT.        | 2.42 SQ.M.  |
| TOTAL AREA   | 481.79 SQ.FT.       | 44.76 SQ.M. |

# UNIT | | , | 2 | LEVEL 0 | UNIT | | , | 2 , | | LEVEL 02-10

|   | SUITE AREA   | 459.62 SQ.FT. | 42.70 SQ.M. |
|---|--------------|---------------|-------------|
|   | BALCONY AREA | 26.05 SQ.FT.  | 2.42 SQ.M.  |
| _ | TOTAL AREA   | 485.67 SQ.FT. | 45.12 SQ.M. |