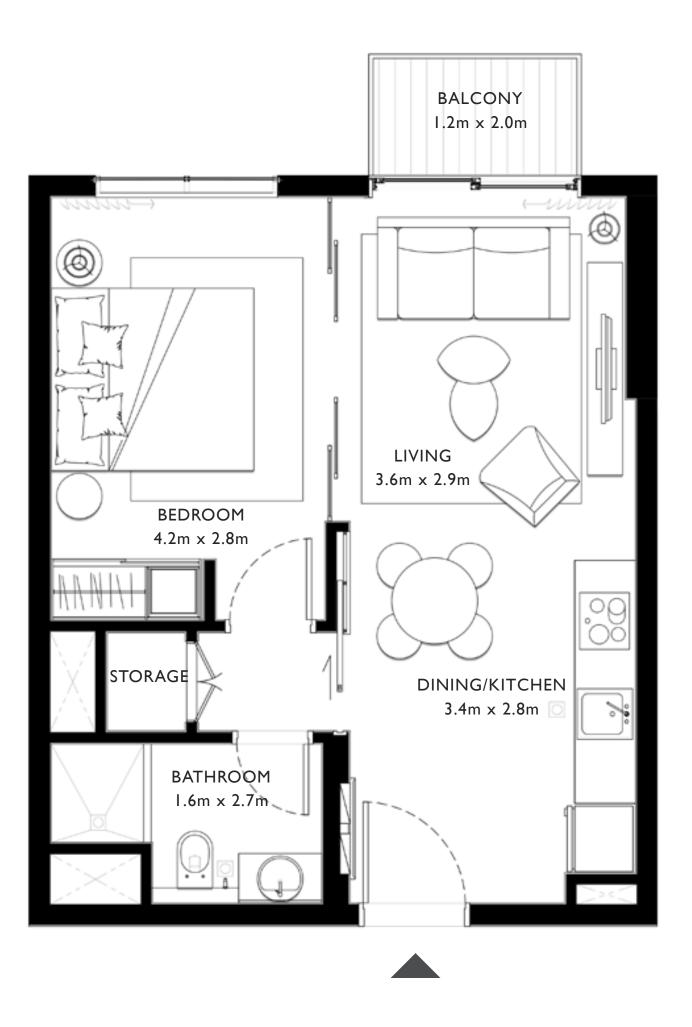

## I BEDROOM

UNIT 07 & 08 | LEVEL 01, 02-10, 11, 12-16

| SUITE AREA   | 449.39 SQ.FT.       | 41.75 SQ.M. |
|--------------|---------------------|-------------|
| BALCONY AREA | 26.37 SQ.FT.        | 2.45 SQ.M.  |
| TOTAL AREA   | 475.76 SQ.FT.       | 44.20 SQ.M. |
| UNIT 09      | LEVEL 01, 02-10, 1  | 1, 12-16    |
| SUITE AREA   | 455.42 SQ.FT.       | 42.31 SQ.M. |
| BALCONY AREA | 26.37 SQ.FT.        | 2.45 SQ.M.  |
| TOTAL AREA   | 481.79 SQ.FT.       | 44.76 SQ.M. |
| UNIT 04      | LEVEL 01, 02-10, 1  | 1, 12-16    |
| SUITE AREA   | 458.97 SQ.FT.       | 42.64 SQ.M. |
| BALCONY AREA | 26.05 SQ.FT.        | 2.42 SQ.M.  |
| TOTAL AREA   | 485.02 SQ.FT.       | 45.06 SQ.M. |
| U            | NIT 15   LEVEL 01   |             |
|              | IT 16   LEVEL 02-10 | 0           |
| SUITE AREA   | 449.93 SQ.FT.       | 41.80 SQ.M. |
| BALCONY AREA | 26.05 SQ.FT.        | 2.42 SQ.M.  |
| TOTAL AREA   | 475.98 SQ.FT.       | 44.22 SQ.M. |
|              | NIT                 | 0           |
| SUITE AREA   | 455.74 SQ.FT.       | 42.34 SQ.M. |
| BALCONY AREA | 26.05 SQ.FT.        | 2.42 SQ.M.  |
| TOTAL AREA   | 481.79 SQ.FT.       | 44.76 SQ.M. |