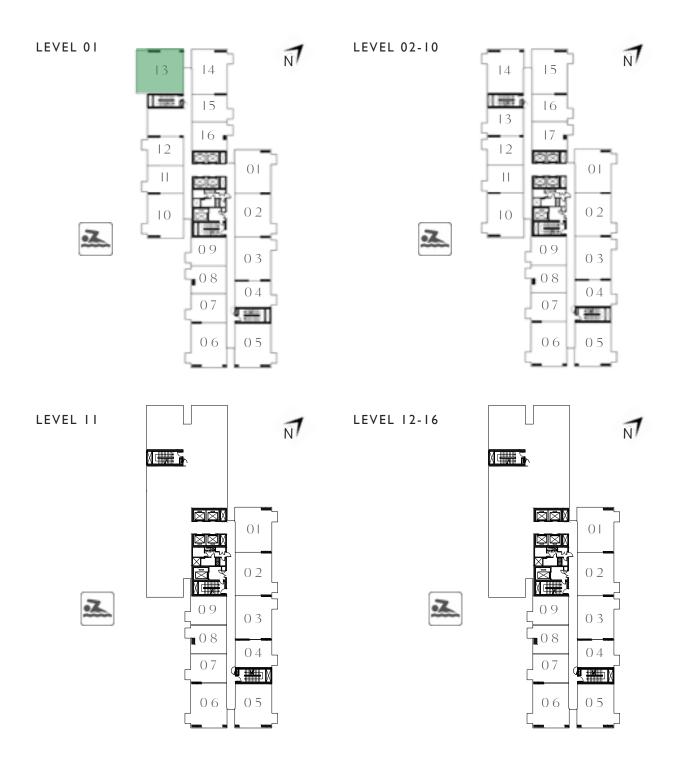

### TOWER A

## 2 BEDROOM

UNIT 13 | LEVEL 01

| SUITE AREA   | 715.48 SQ.FT. | 66.47 SQ.M. |
|--------------|---------------|-------------|
| BALCONY AREA | 223.03 SQ.FT. | 20.72 SQ.M. |
| TOTAL AREA   | 938.51 SQ.FT. | 87.19 SQ.M. |