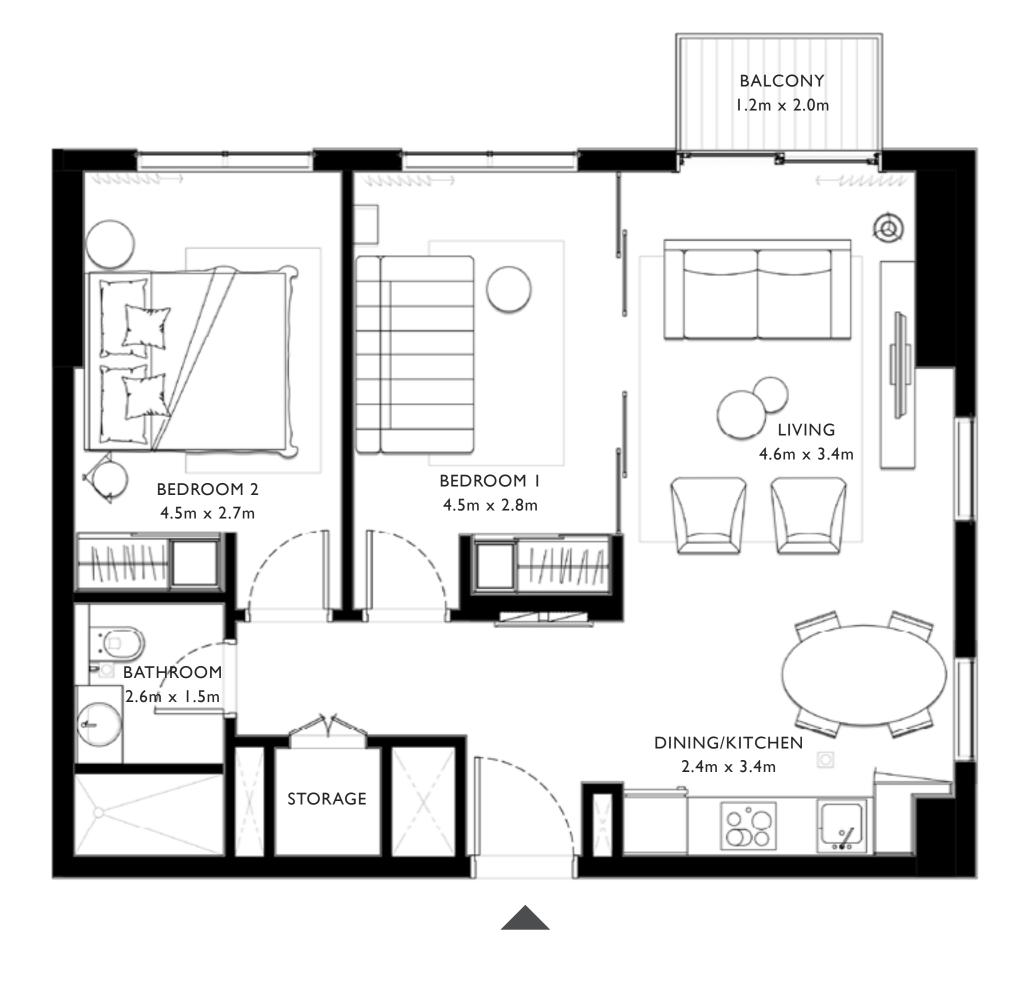

### 2 BEDROOM

UNIT 06 | LEVEL 01, 02-10, 11, 12-16

700.62 SQ.FT.

65.09 SQ.M.

SUITE AREA

| JOHE MIEM             | 700.02 30.1 1.                                  | 03.03 3Q.IVI. |  |  |  |
|-----------------------|-------------------------------------------------|---------------|--|--|--|
| BALCONY AREA          | 26.37.FT.                                       | 2.45 SQ.M.    |  |  |  |
| TOTAL AREA            | 726.99 SQ.FT.                                   | 67.54 SQ.M.   |  |  |  |
| unit 0 i   le         | EVEL 01, 02-10, 11,                             | 12-16         |  |  |  |
| SUITE AREA            | 715.48 SQ.FT.                                   | 66.47 SQ.M.   |  |  |  |
| BALCONY AREA          | 26.05 SQ.FT.                                    | 2.42 SQ.M.    |  |  |  |
| TOTAL AREA            | 741.53 SQ.FT.                                   | 68.89 SQ.M.   |  |  |  |
| unit 05   le          | EVEL 01, 02-10, 11,                             | 12-16         |  |  |  |
| SUITE AREA            | 715.48 SQ.FT.                                   | 66.47 SQ.M.   |  |  |  |
| BALCONY AREA          | 26.37 SQ.FT.                                    | 2.45 SQ.M.    |  |  |  |
| TOTAL AREA            | 741.85 SQ.FT.                                   | 68.92 SQ.M.   |  |  |  |
|                       | UNIT 10   LEVEL 01, 02-10 UNIT 14   LEVEL 02-10 |               |  |  |  |
| SUITE AREA            | 715.80 SQ.FT.                                   | 66.50 SQ.M.   |  |  |  |
| BALCONY AREA          | 26.05 SQ.FT.                                    | 2.42 SQ.M.    |  |  |  |
| TOTAL AREA            | 741.85 SQ.FT.                                   | 68.92 SQ.M.   |  |  |  |
| UNI                   | T 14   LEVEL 01                                 |               |  |  |  |
| UNIT 15   LEVEL 02-10 |                                                 |               |  |  |  |
| SUITE AREA            | 700.95 SQ.FT.                                   | 65.12 SQ.M.   |  |  |  |
| BALCONY AREA          | 26.05 SQ.FT.                                    | 2.42 SQ.M.    |  |  |  |
|                       |                                                 |               |  |  |  |