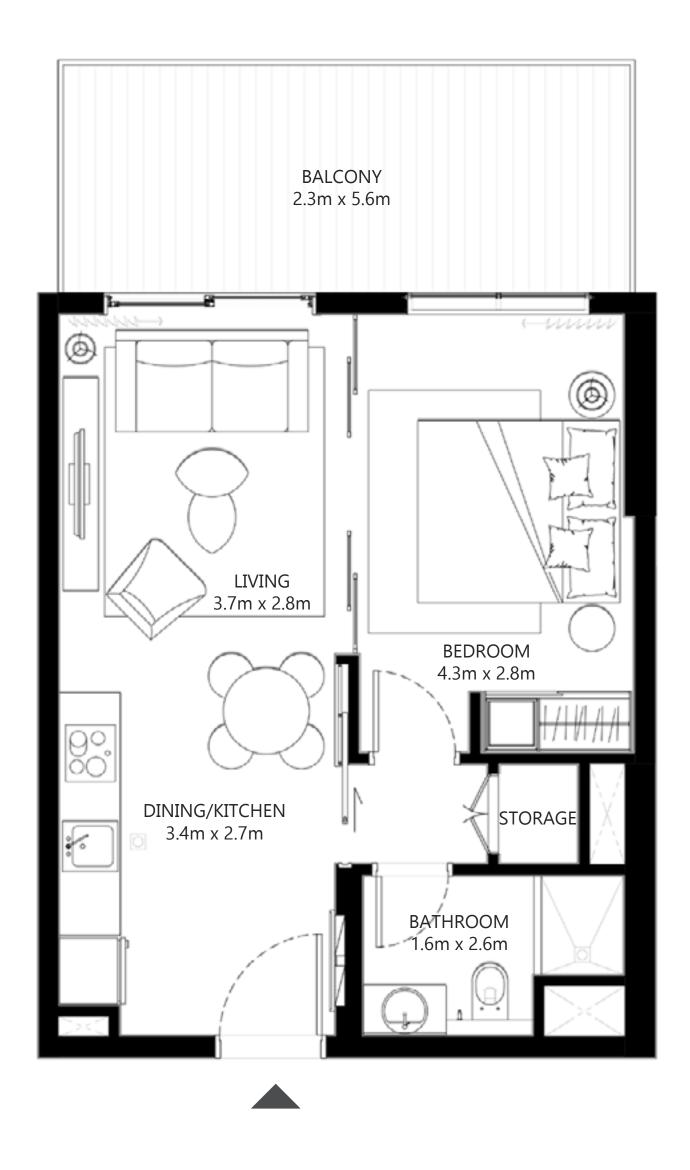

## I BEDROOM

UNIT 13 | LEVEL 01

| <br>SUITE AREA | 449.93 SQ.FT.      | 41.80 SQ.M. |
|----------------|--------------------|-------------|
| BALCONY AREA   | 60.17 SQ.FT.       | 5.59 SQ.M.  |
| TOTAL AREA     | 510.10 SQ.FT.      | 47.39 SQ.M. |
| ı              | UNIT 14   LEVEL 01 |             |
| SUITE AREA     | 455.74 SQ.FT.      | 42.34 SQ.M. |
| BALCONY AREA   | 66.41 SQ.FT.       | 6.17 SQ.M.  |
| TOTAL AREA     | 522.15 SQ.FT.      | 48.51 SQ.M. |