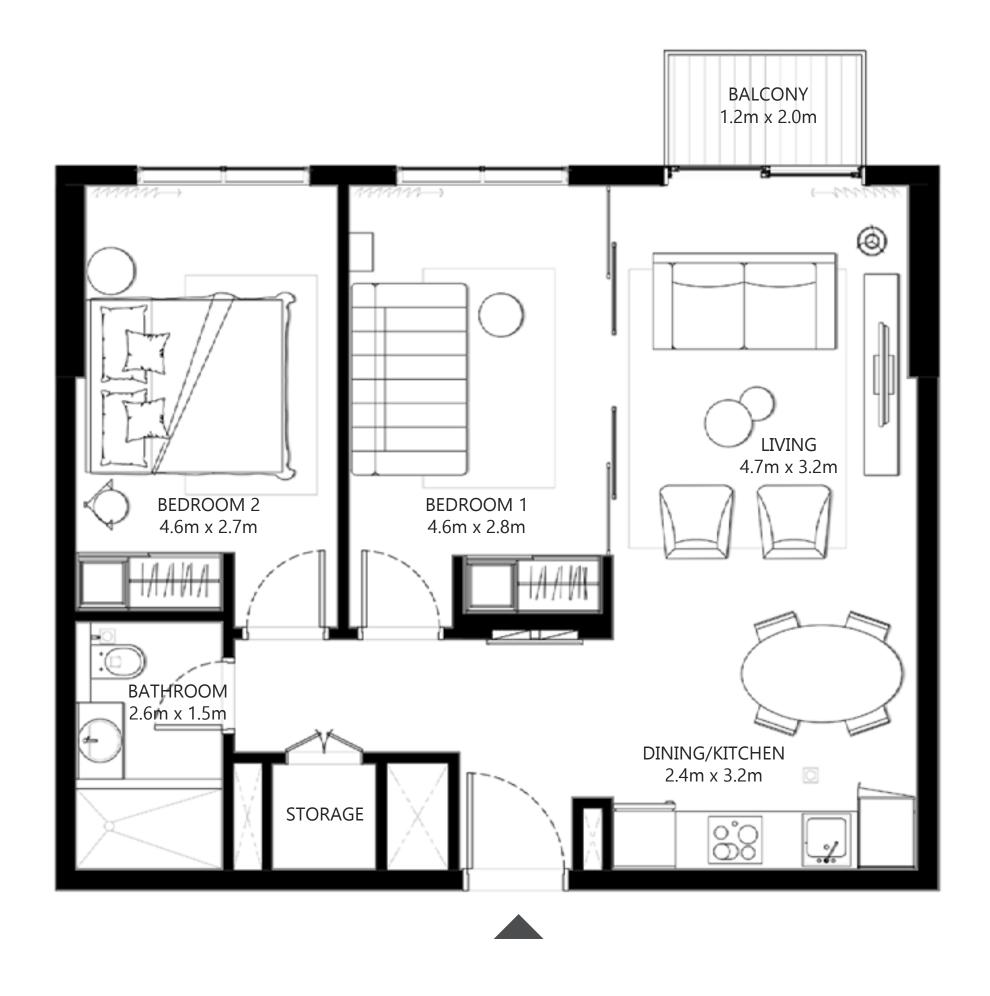

## 2 BEDROOM

UNIT 02 | LEVEL 02-14, 15, 16-18

|                                  | SUITE AREA   | 697.29 SQ.FT. | 64.78 SQ.M. |  |
|----------------------------------|--------------|---------------|-------------|--|
|                                  | BALCONY AREA | 26.05 SQ.FT.  | 2.42 SQ.M.  |  |
|                                  | TOTAL AREA   | 723.34 SQ.FT. | 67.20 SQ.M. |  |
| UNIT 03   LEVEL 02-14, 15, 16-18 |              |               | 16-18       |  |
|                                  | SUITE AREA   | 698.79 SQ.FT. | 64.92 SQ.M. |  |
|                                  | BALCONY AREA | 26.05 SQ.FT.  | 2.42 SQ.M.  |  |
|                                  | TOTAL AREA   | 724.84 SQ.FT. | 67.34 SQ.M. |  |