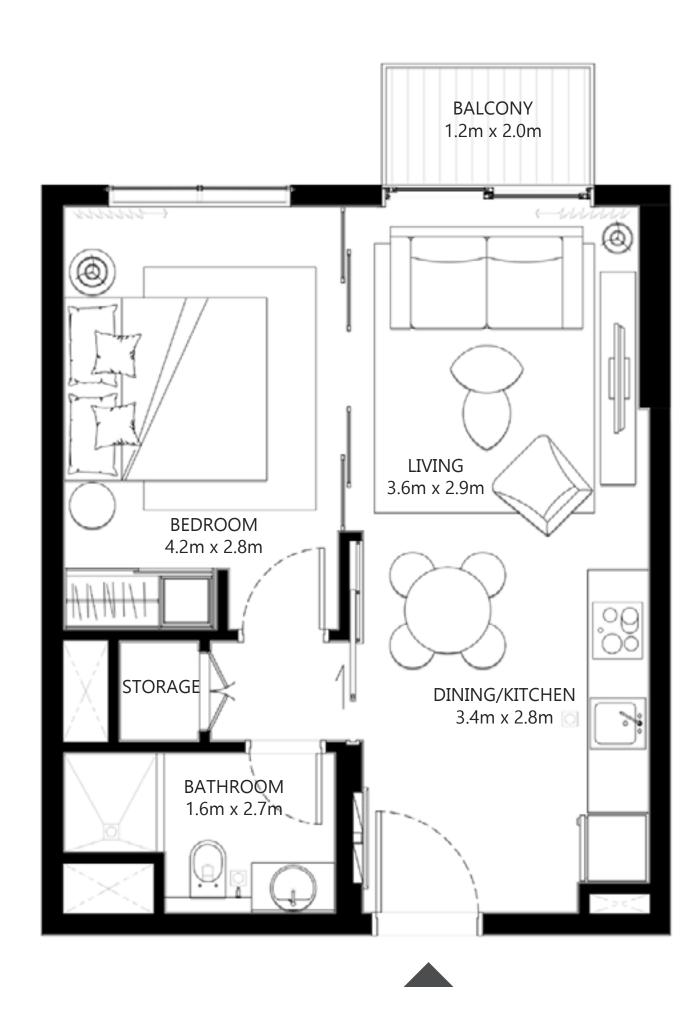

## I BEDROOM

UNIT 07 & 08 | LEVEL 01, 02-10, 11, 12-16

| SUITE AREA   | 449.39 SQ.FT.       | 41.75 SQ.M. |
|--------------|---------------------|-------------|
| BALCONY AREA | 26.37 SQ.FT.        | 2.45 SQ.M.  |
| TOTAL AREA   | 475.76 SQ.FT.       | 44.20 SQ.M. |
| UNIT 09      | LEVEL 01, 02-10, 1  | 1, 12-16    |
| SUITE AREA   | 455.42 SQ.FT.       | 42.31 SQ.M. |
| BALCONY AREA | 26.37 SQ.FT.        | 2.45 SQ.M.  |
| TOTAL AREA   | 481.79 SQ.FT.       | 44.76 SQ.M. |
| UNIT 04      | LEVEL 01, 02-10, 1  | 1, 12-16    |
| SUITE AREA   | 458.97 SQ.FT.       | 42.64 SQ.M. |
| BALCONY AREA | 26.05 SQ.FT.        | 2.42 SQ.M.  |
| TOTAL AREA   | 485.02 SQ.FT.       | 45.06 SQ.M. |
| U            | NIT 15   LEVEL 01   |             |
|              | IT 16   LEVEL 02-10 | 0           |
| SUITE AREA   | 449.93 SQ.FT.       | 41.80 SQ.M. |
| BALCONY AREA | 26.05 SQ.FT.        | 2.42 SQ.M.  |
| TOTAL AREA   | 475.98 SQ.FT.       | 44.22 SQ.M. |
|              | NIT                 | 0           |
| SUITE AREA   | 455.74 SQ.FT.       | 42.34 SQ.M. |
| BALCONY AREA | 26.05 SQ.FT.        | 2.42 SQ.M.  |
| TOTAL AREA   | 481.79 SQ.FT.       | 44.76 SQ.M. |