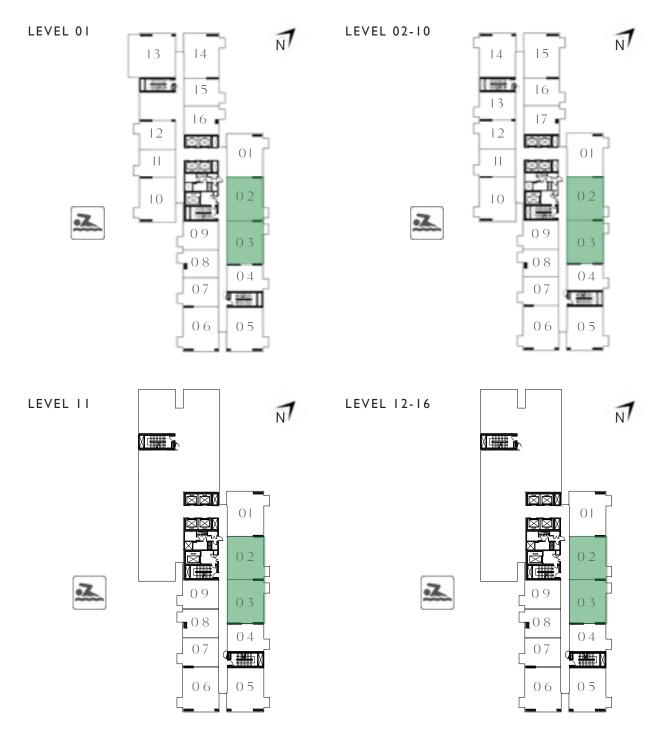

#### KEY PLAN - TOWER B

| UNIT 04 | LEVEL | 02-14, | Ι5, | 16-18 |
|---------|-------|--------|-----|-------|
|---------|-------|--------|-----|-------|

| UNIT 04   LEVEL 02-14, 15, 16-18 |                       |             |  |
|----------------------------------|-----------------------|-------------|--|
| SUITE AREA                       | 458.97 SQ.FT.         | 42.64 SQ.M. |  |
| BALCONY AREA                     | 26.05 SQ.FT.          | 2.42 SQ.M.  |  |
| TOTAL AREA                       | 485.02 SQ.FT.         | 45.06 SQ.M. |  |
|                                  | UNIT 16   LEVEL 02-14 |             |  |
| SUITE AREA                       | 449.93 SQ.FT.         | 41.80 SQ.M. |  |
| BALCONY AREA                     | 26.05 SQ.FT.          | 2.42 SQ.M.  |  |
| TOTAL AREA                       | 475.98 SQ.FT.         | 44.22 SQ.M. |  |
|                                  | UNIT 17   LEVEL 02-14 |             |  |
| SUITE AREA                       | 455.74 SQ.FT.         | 42.34 SQ.M. |  |

26.05 SQ.FT.

481.79 SQ.FT.

BALCONY AREA

TOTAL AREA

2.42 SQ.M.

44.76 SQ.M.

| N7                      |                |
|-------------------------|----------------|
| 11 10 09 08 07          | 14 13 12 11 10 |
| 12 13 14 16 16 05 04 03 | 15 16 17 09 0  |
| 01 02                   | 01 02 03       |

LEVEL 15

LEVEL 16-18

LEVEL 02-14