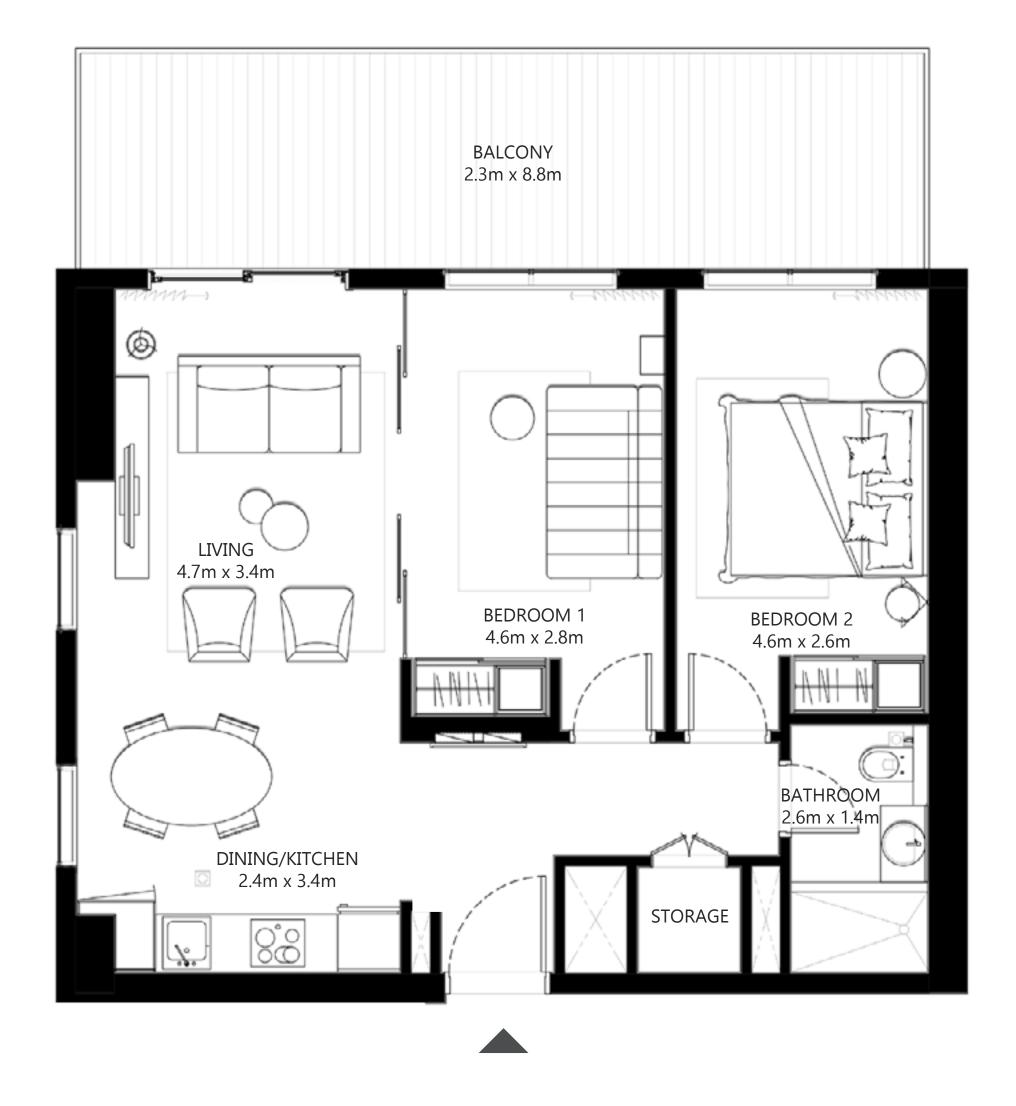

## 2 BEDROOM

UNIT 12 | LEVEL 01

| SUITE AREA   | 700.95 SQ.FT. | 65.12 SQ.M. |
|--------------|---------------|-------------|
| BALCONY AREA | 102.80 SQ.FT. | 9.55 SQ.M.  |
| TOTAL AREA   | 803.75 SQ.FT. | 74.67 SQ.M. |