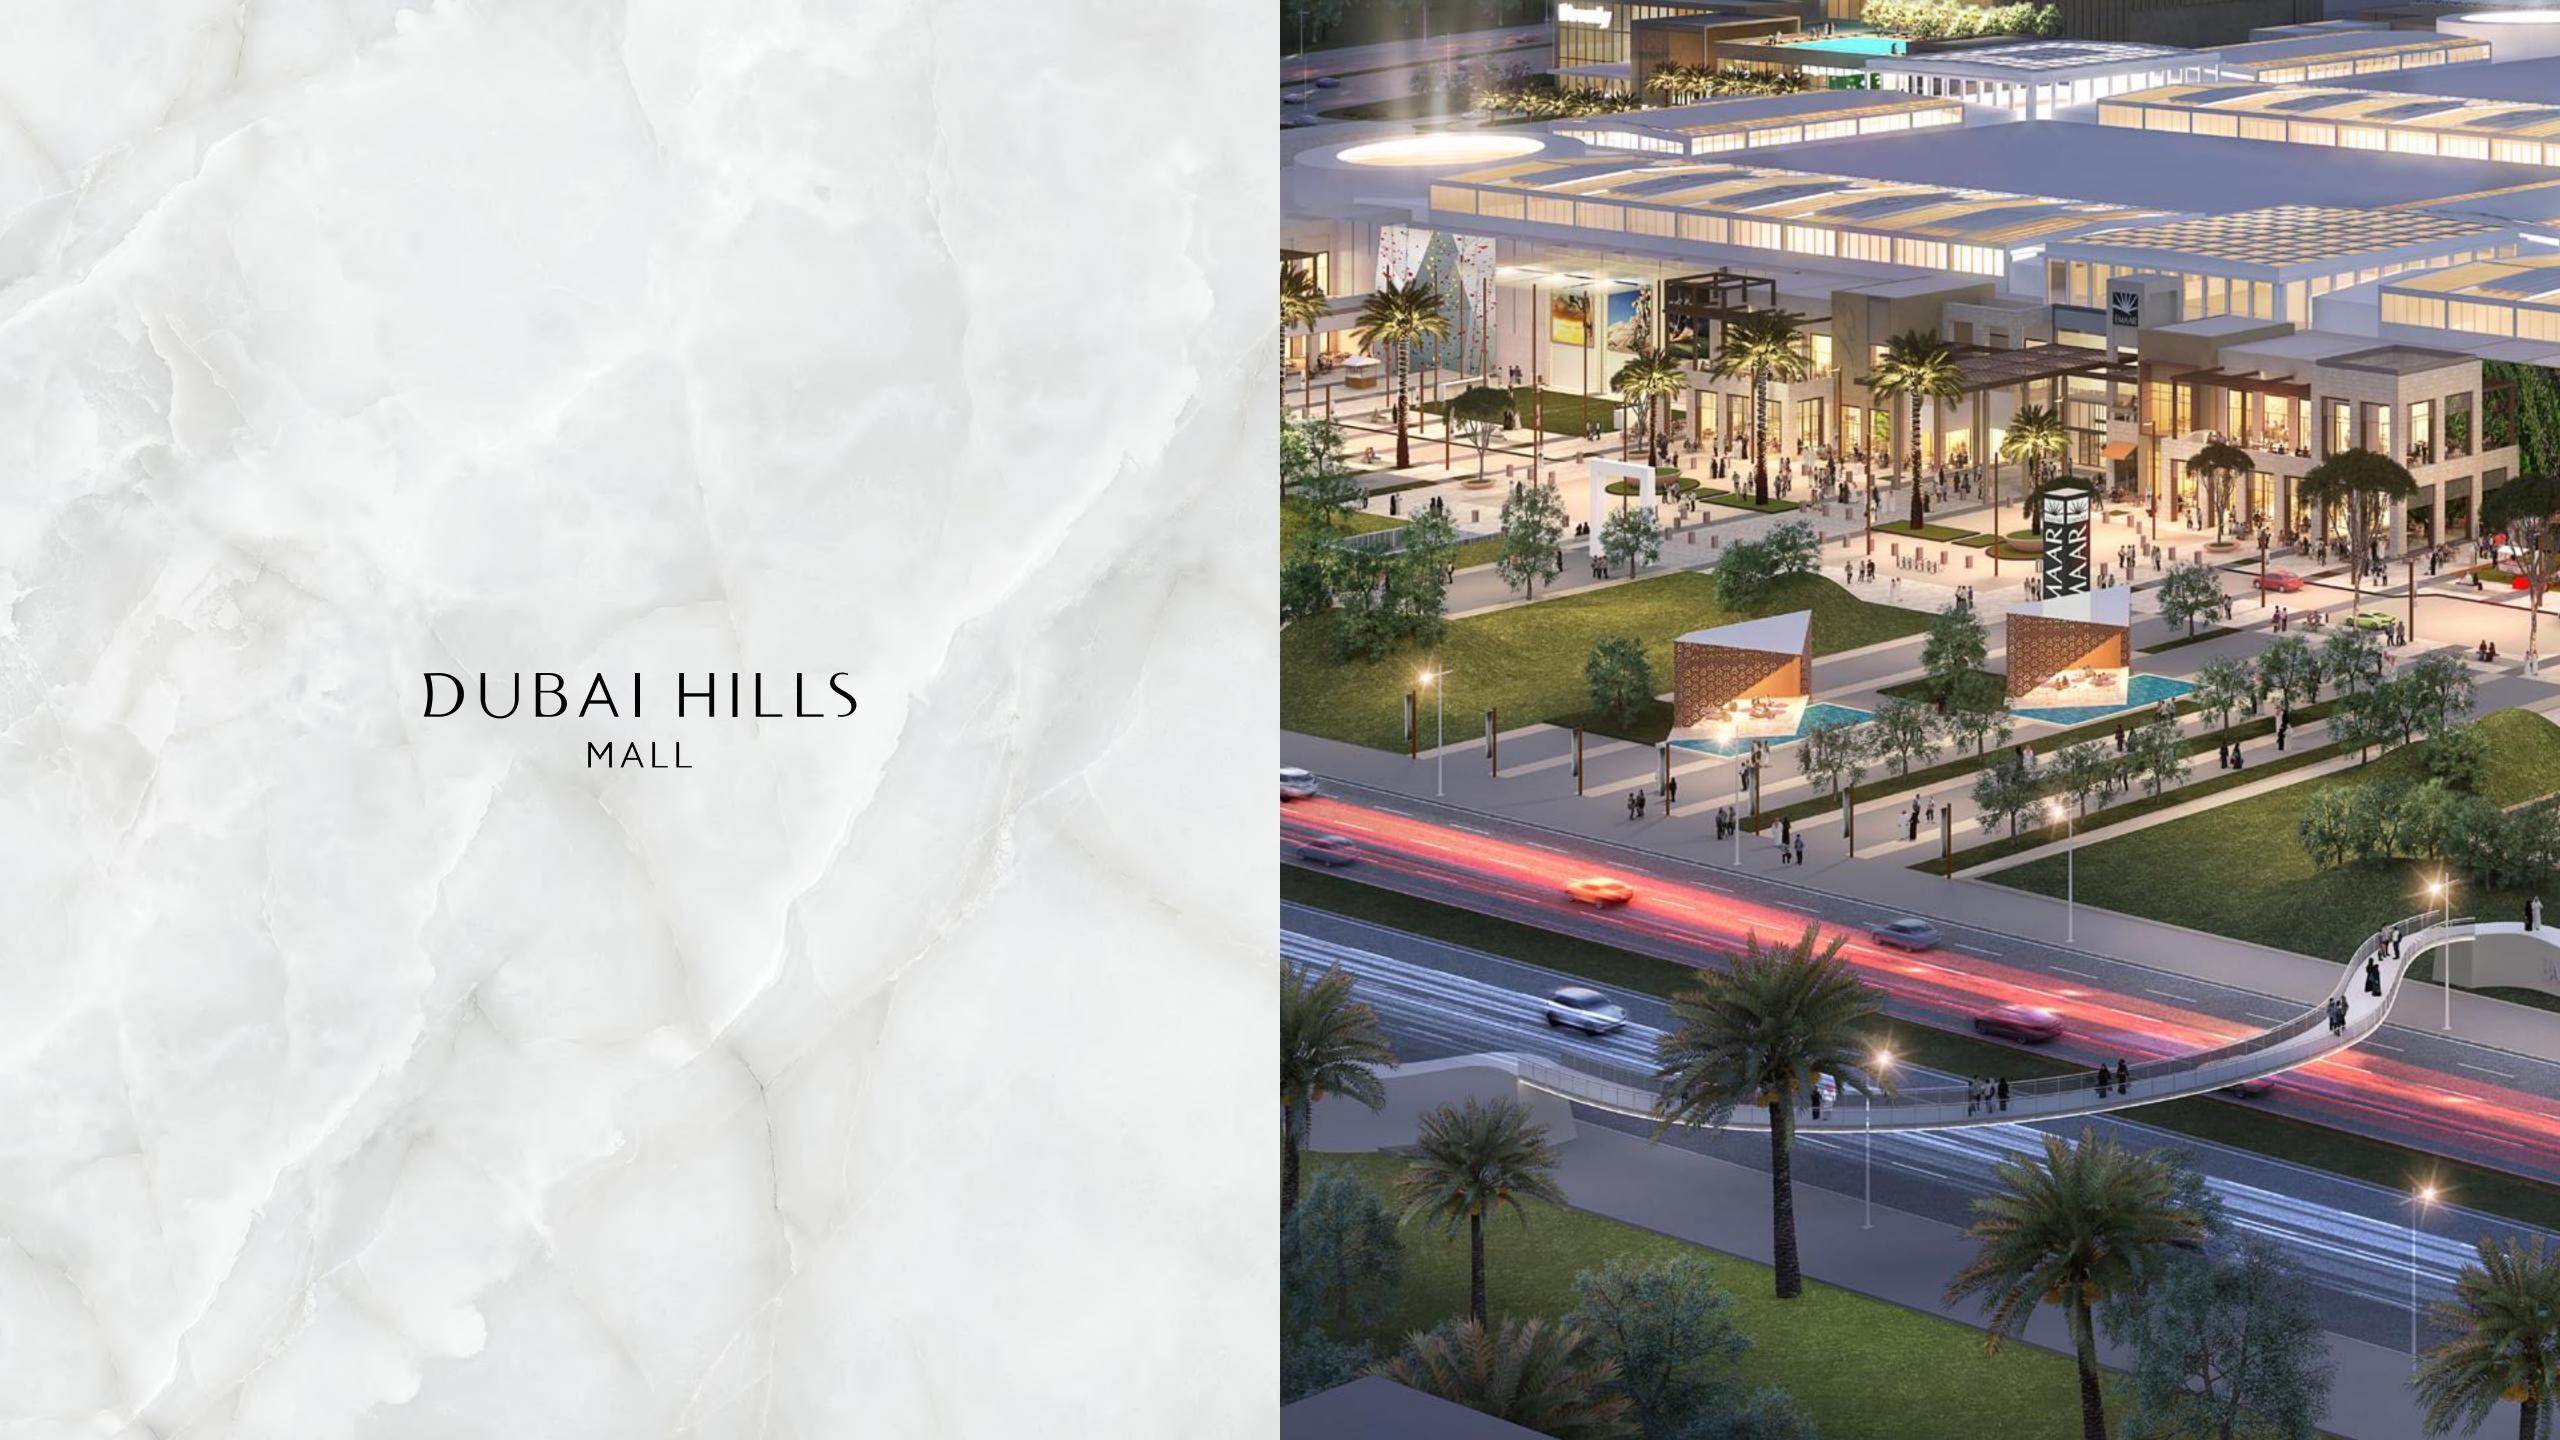

Enjoy 2 million square feet of retail indulgence spread out over two floors. Set to attract visitors from far and wide,

Dubai Hills Mall is home to over 650 retail and F&B outlets including entertainment outlets, a Cineplex and hypermarket.