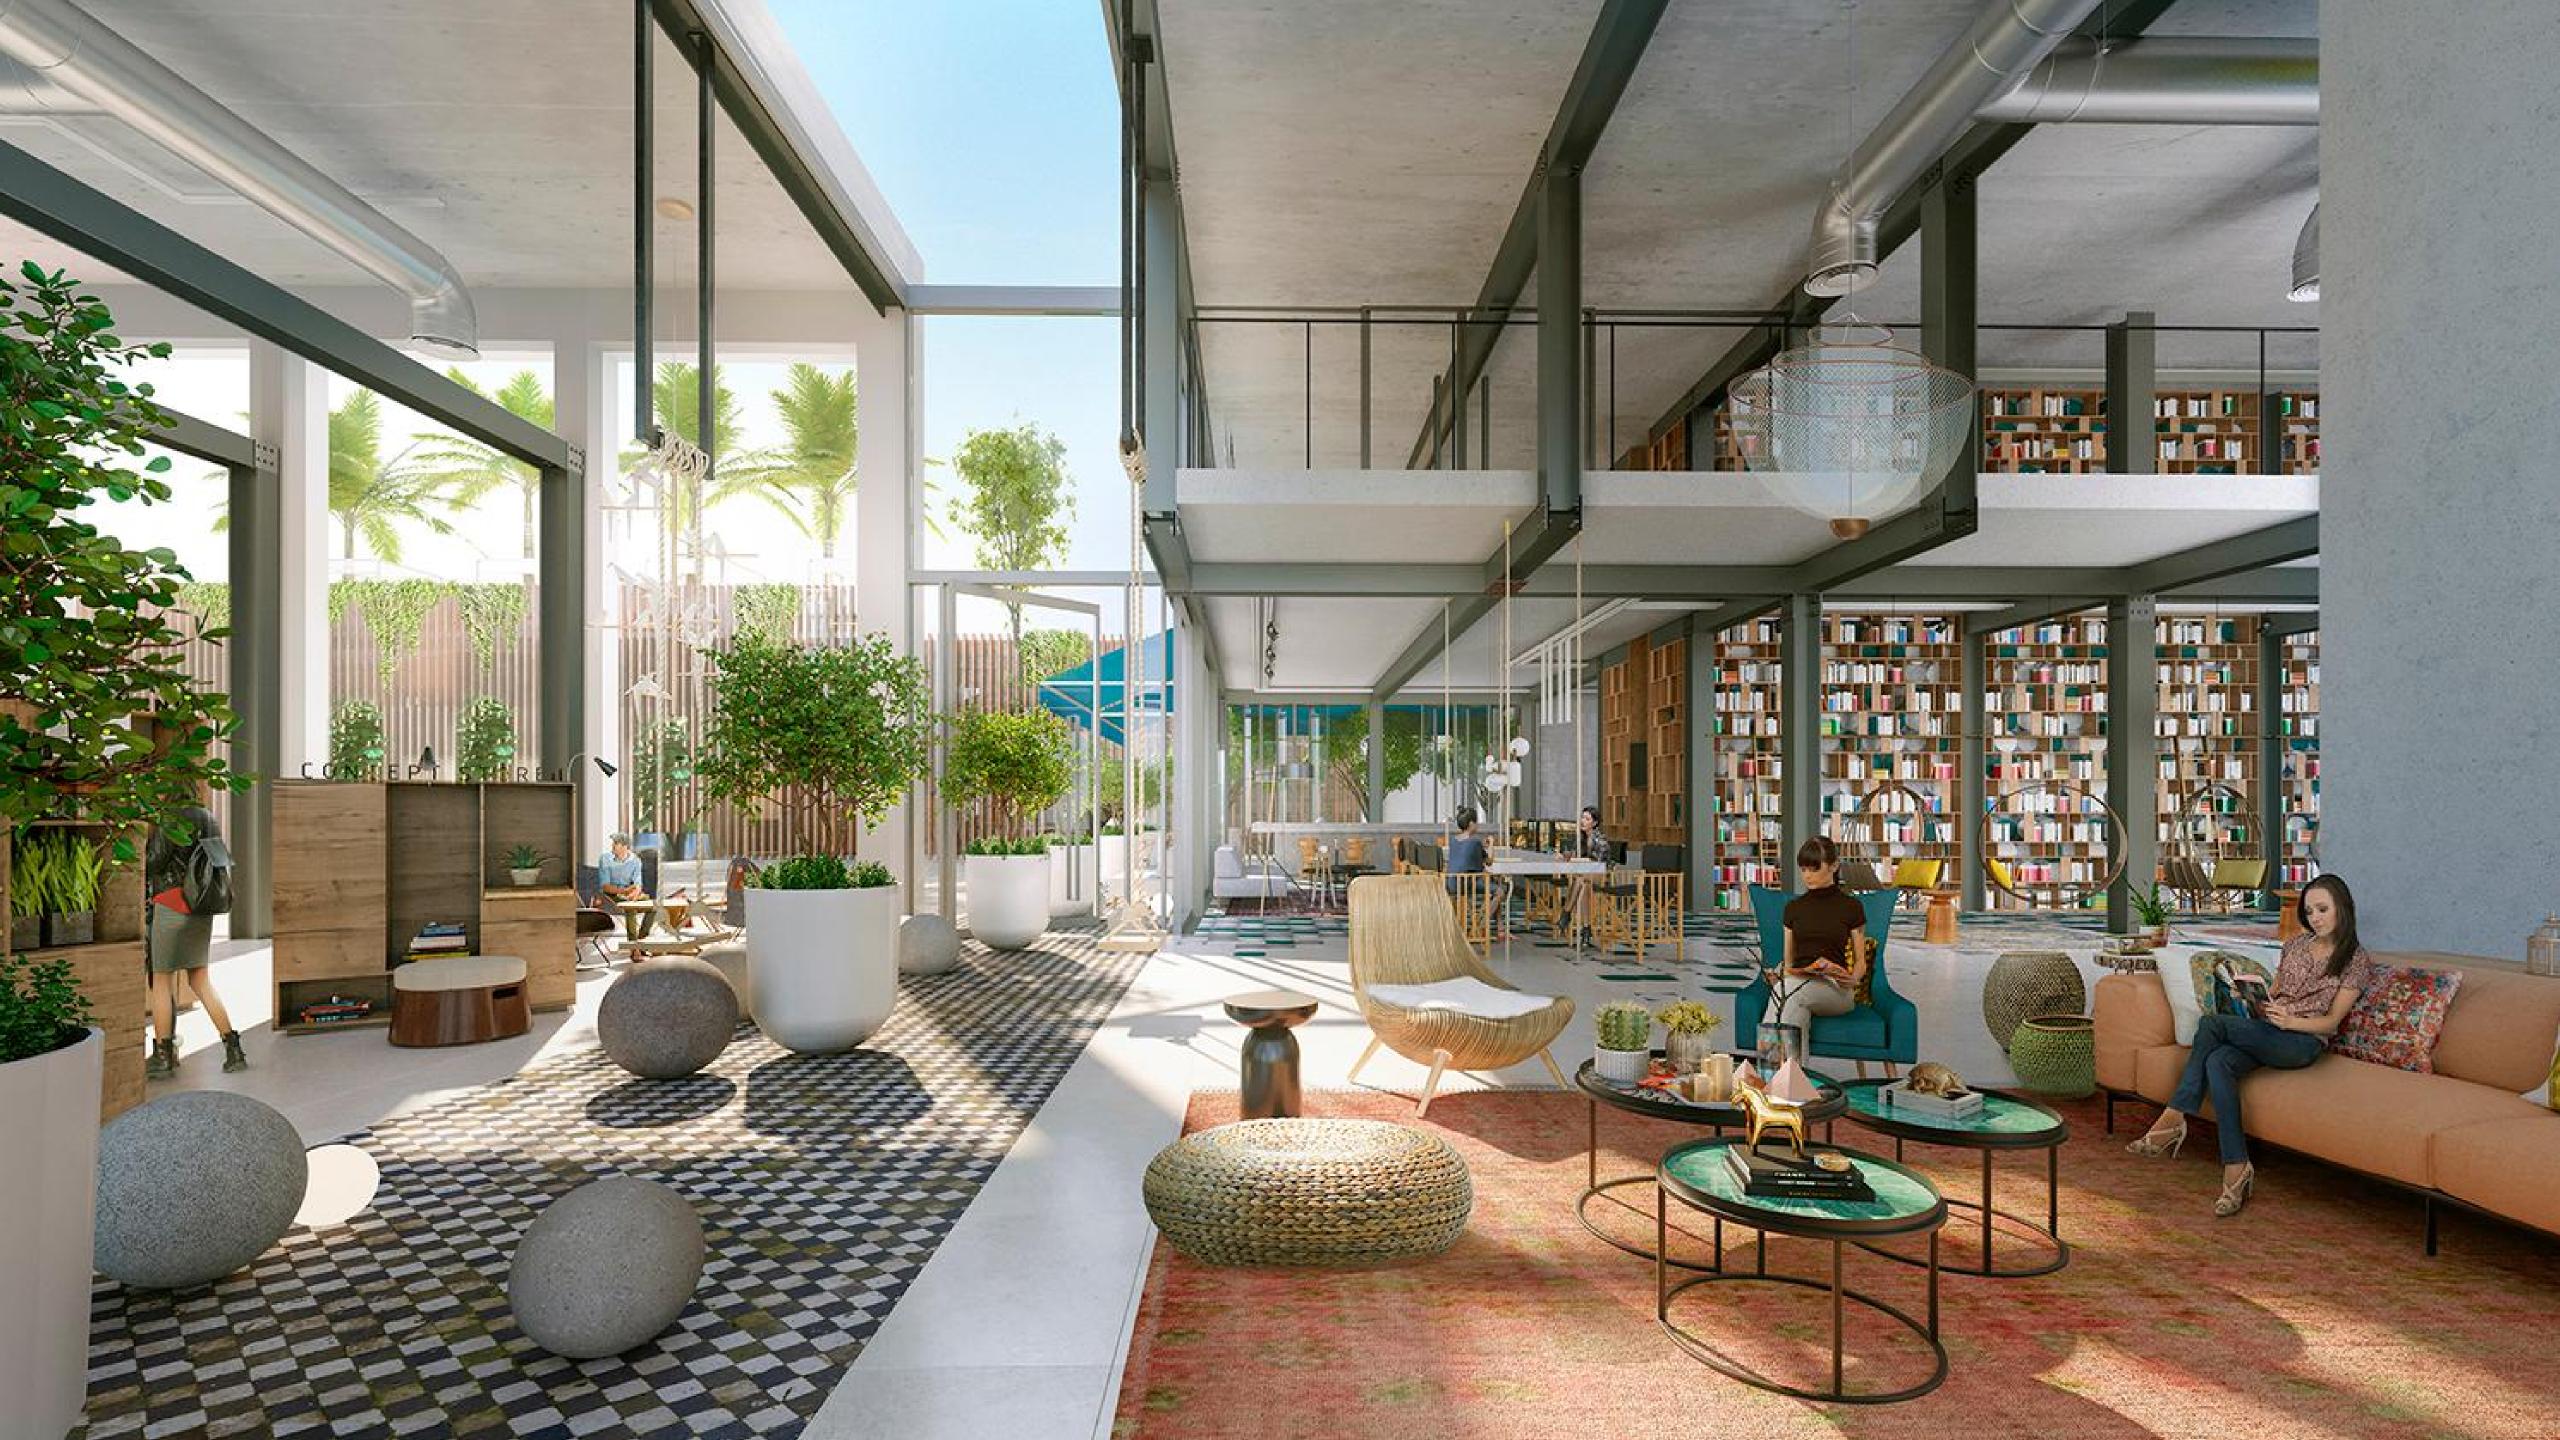

#### A SENSE OF COMMUNITY

Collective 2.0 is the ideal place for those who enjoy making friends and having an active lifestyle. From the casual atmosphere of the lobby to the informal library to the buzzing open plan area, you can hang out, lounge, read, meditate, work, drink coffee and make new friends. Rent a bike or sportswear from the lobby, then head over to the happening Dubai Hills Park.

#### SPACES TO SPREAD YOUR WINGS

Start your day with an energising workout at one of the fully-equipped gyms. Head to the library to get some work done, then unwind at the game area, cinema room or the outdoor lounge. Take a refreshing dip in the pool, then head down to the collaborative space to catch up with your neighbours and friends.