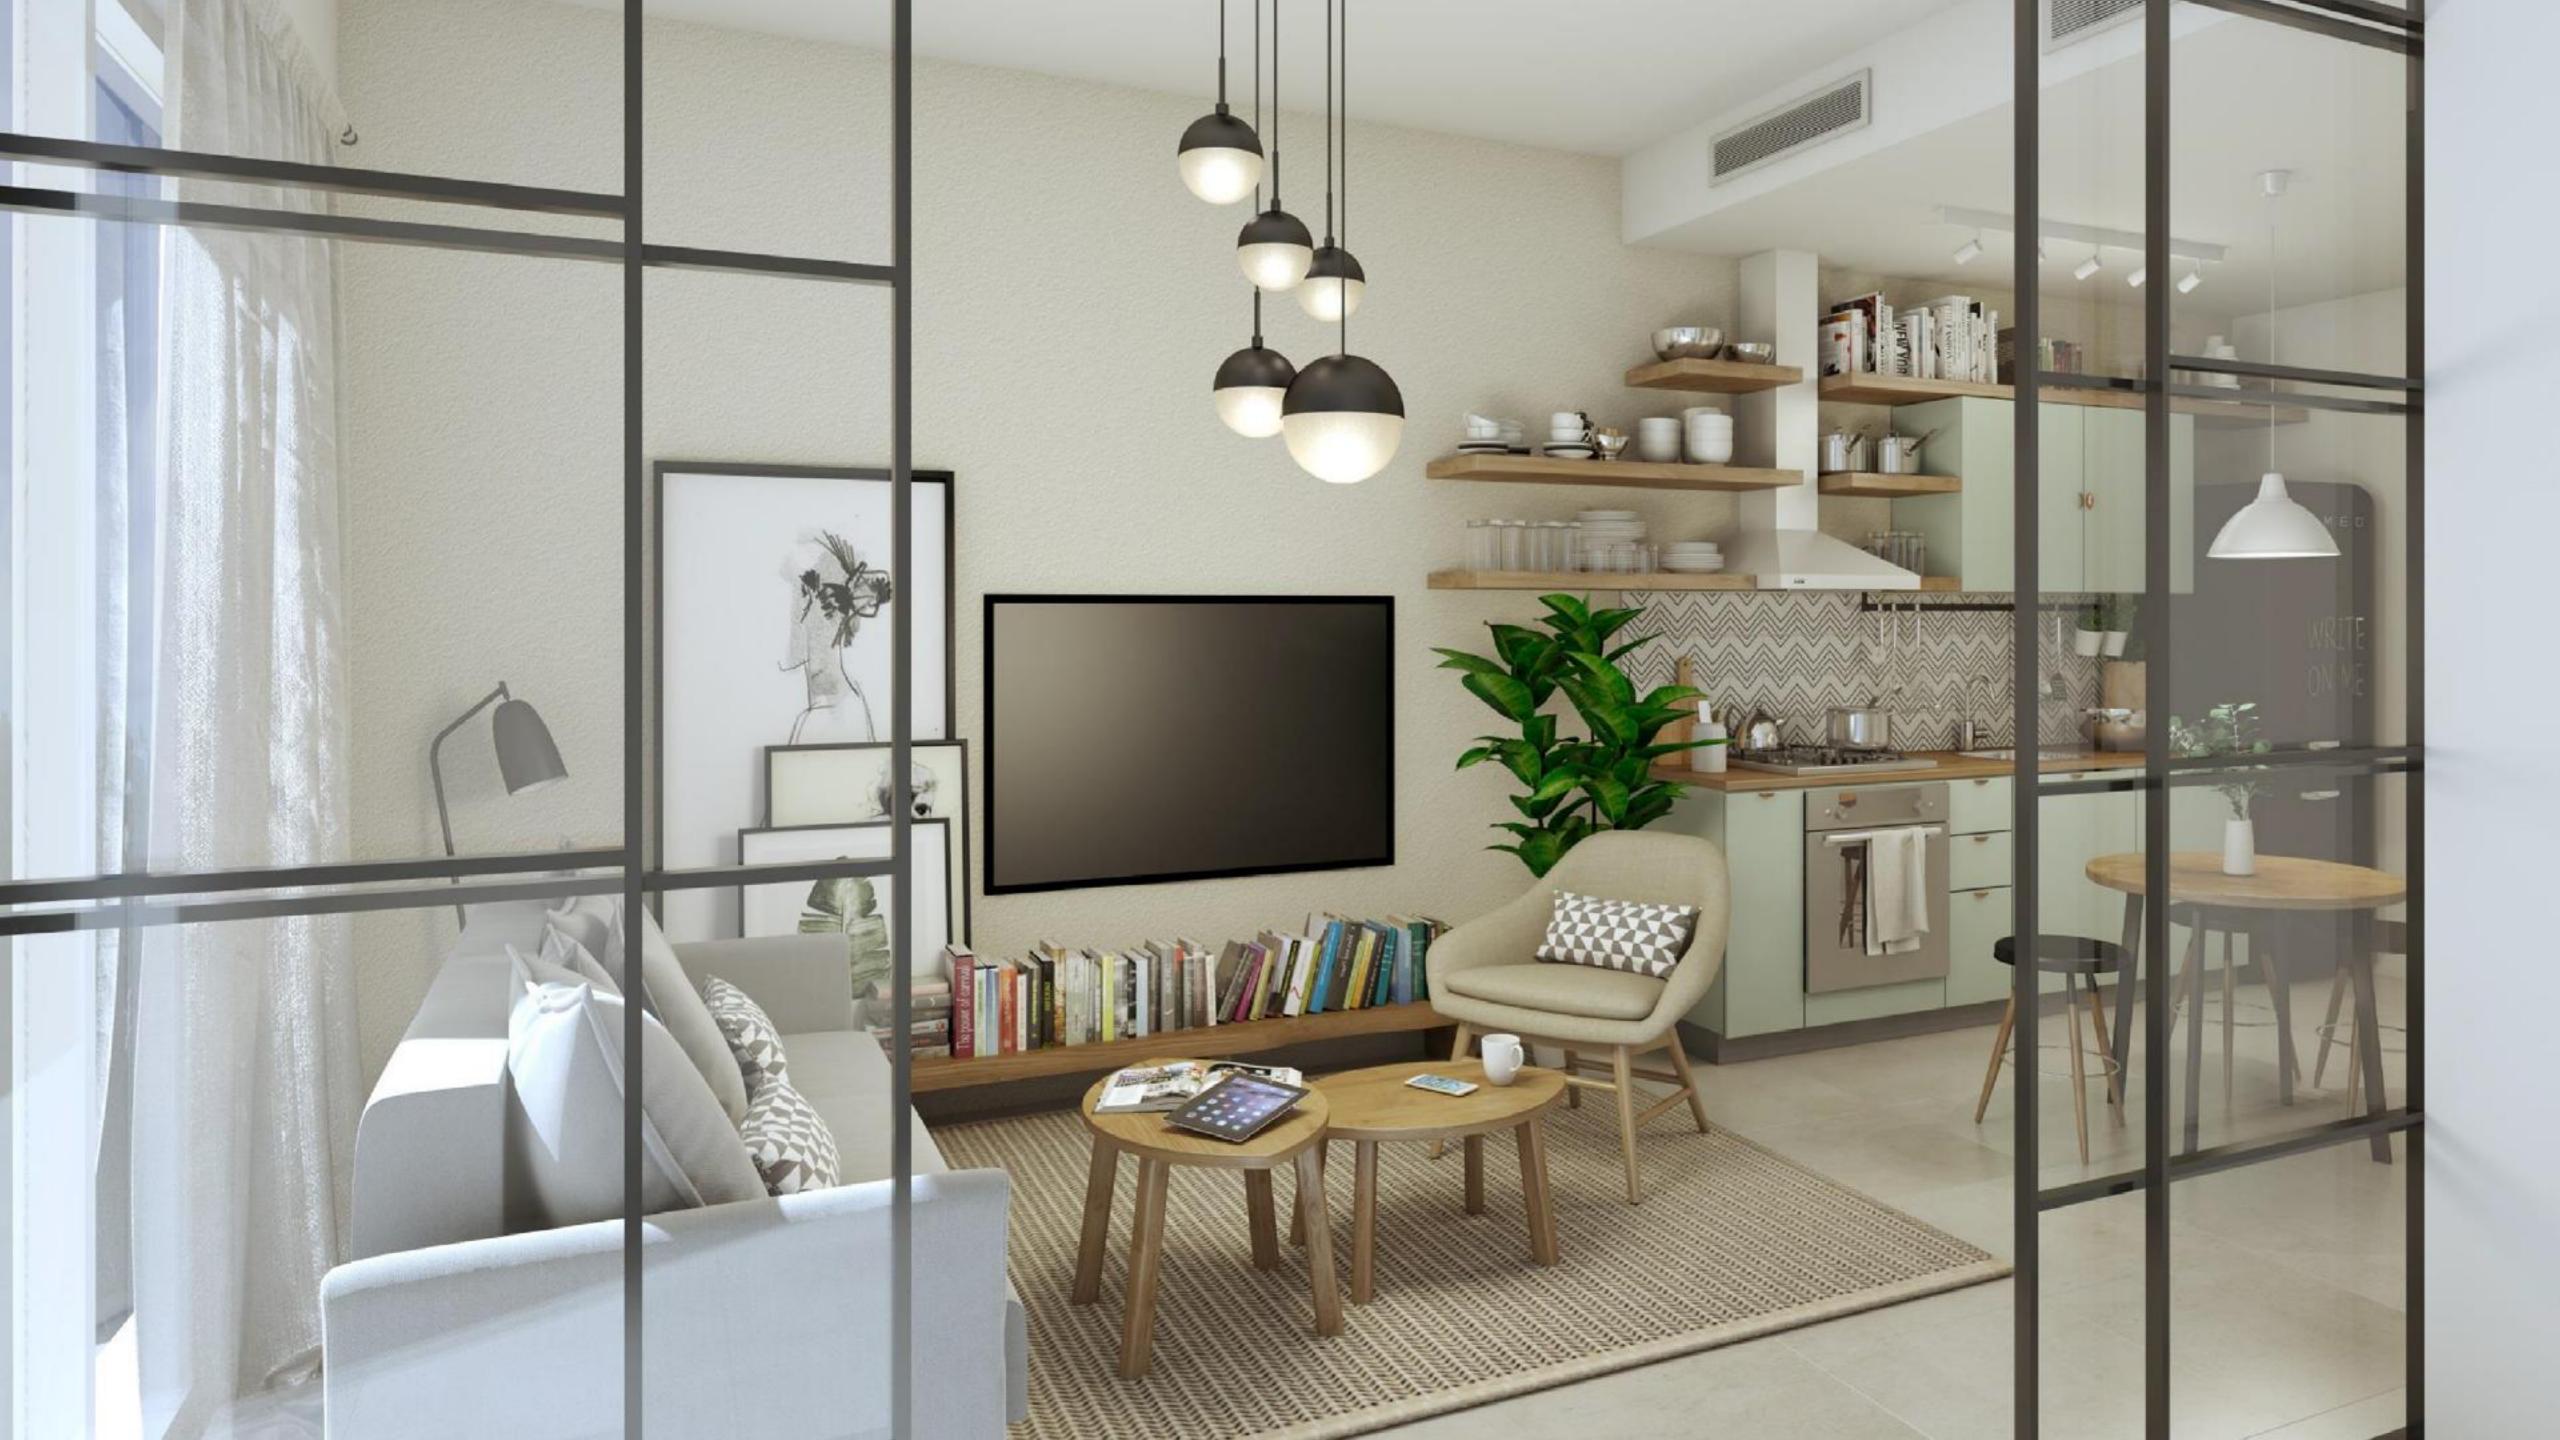

#### TRENDY COOL INTERIORS

Come home to a unique and inspiring setting. Collective 2.0's apartments buck the mainstream interior design trends by embracing cosy industrial chic. With partitions that allow your bedroom to spill onto the living room, enjoy plenty of space for friends, fun and laughter. Step onto your balcony and lap up the views of the Downtown Dubai skyline.