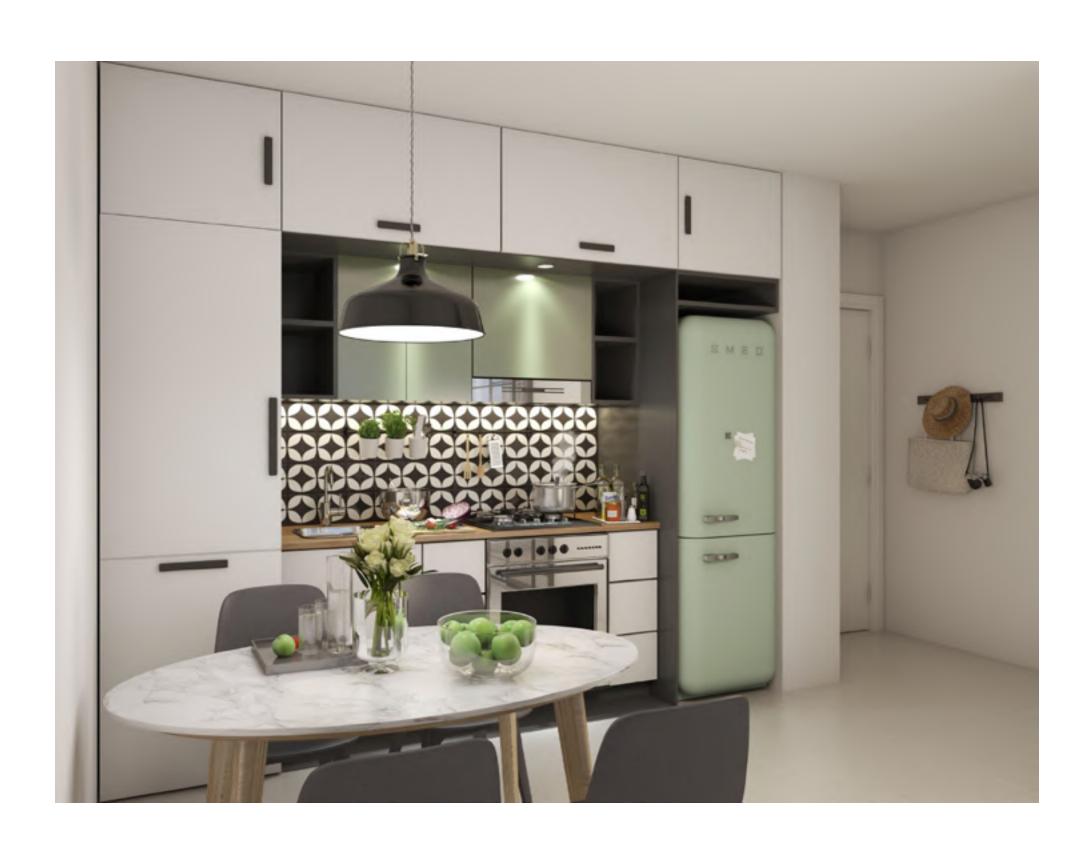

#### TRENDY COOL INTERIORS

Come home to a unique and inspiring setting. Collective 2.0's apartments buck the mainstream interior design trends by embracing cosy industrial chic. With partitions that allow your bedroom to spill onto the living room, enjoy plenty of space for friends, fun and laughter. Step onto your balcony and lap up the views of the Downtown Dubai skyline.