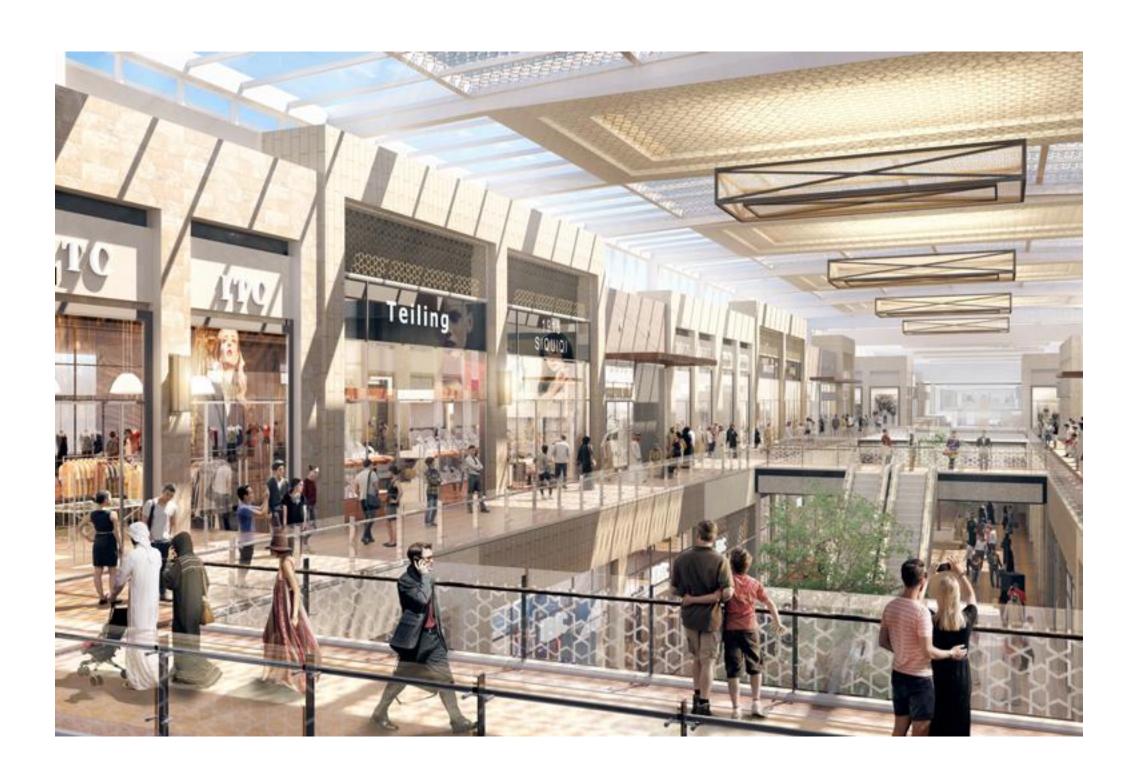

Enjoy 2 million square feet of retail indulgence spread out over two floors. Set to attract visitors from far and wide,

Dubai Hills Mall is home to over 650 retail and F&B outlets including entertainment outlets, a Cineplex and hypermarket.