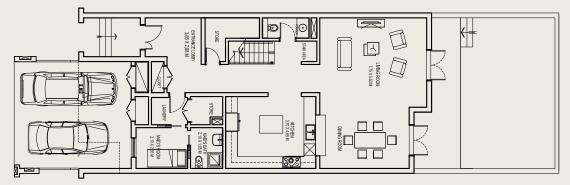

# 4 Bedroom Villa Type 'A'

Gross floor area = 506.06 sq.m (5,447.18 sq.ft) Total terrace = 151.05 sq.m (1,625.89 sq.ft) Accessible terraces: 3 Individual plot size: 600 sq.m (6,458 sq.ft)

### Ground Floor Plan

Floor plan: Numbers, square footage and floor plans are approximate. Final dimensions, square footage and floor plans may vary.

First Floor Plan