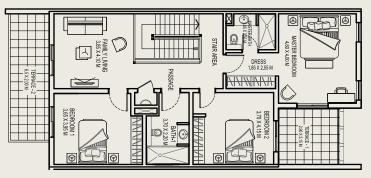

### First Floor Plan

### First Floor Plan

Floor plan: Numbers, square footage and floor plans are approximate. Final dimensions, square footage and floor plans may vary.

**Ground Floor Plan** 

|            | ٢ |
|------------|---|
|            |   |
|            | ) |
| <u>Fer</u> | Ŀ |