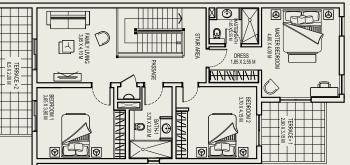

### First Floor Plan

Floor plan: Numbers, square footage and floor plans are approximate. Final dimensions, square footage and floor plans may vary.

**Ground Floor Plan** 

|            | ٢ |
|------------|---|
|            |   |
|            | ) |
| <u>Fer</u> | Ŀ |

### First Floor Plan

3 Bedroom Townhouse (Corner)

Gross floor area = 301.21 sq.m (3,242.20 sq.ft) Total terrace = 65.79 sq.m (708.16 sq.ft) Accessible terraces: 2 Individual plot size: 224 sq.m (2,411 sq.ft)

Floor plan: Numbers, square footage and floor plans are approximate. Final dimensions, square footage and floor plans may vary.