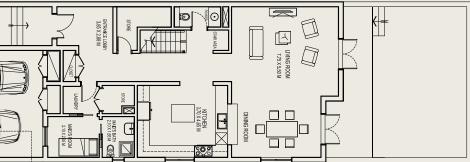

# 4 Bedroom Villa Type 'B'

Gross floor area = 455.2 sq.m (4,900 sq.ft) Total terrace = 110.01 sq.m (1,184.14 sq.ft) Accessible terraces: 3 Individual plot size: 600 sq.m (6,458 sq.ft)

### Ground Floor Plan

Floor plan: Numbers, square footage and floor plans are approximate. Final dimensions, square footage and floor plans may vary.

3 Bedroom Townhouse (Middle)

Gross floor area = 301.21 sq.m (3,242.20 sq.ft) Total terrace = 65.79 sq.m (708.16 sq.ft) Accessible terraces: 2 Individual plot size: 224 sq.m (2,411 sq.ft)