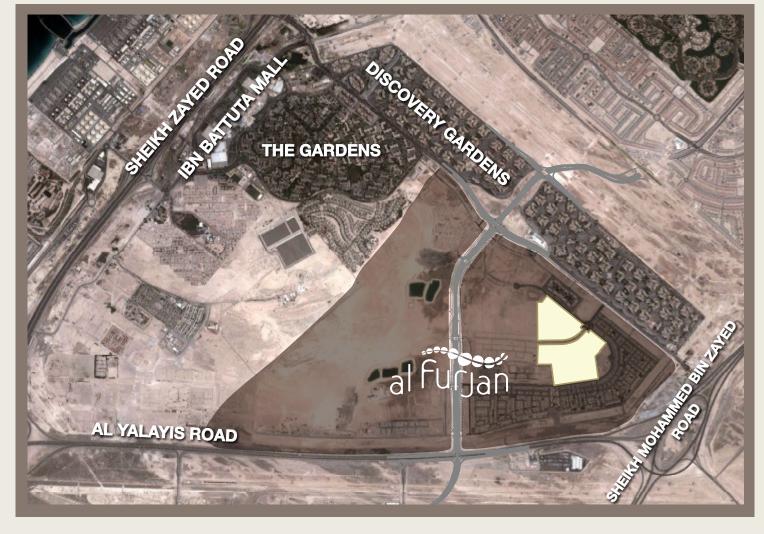

Located in close proximity to Ibn Battuta Mall and the Expo 2020 site, the 560-hectare community is easily accessible from Sheikh Zayed Road, Sheikh Mohammed Bin Zayed Road and Al Yalayis Road. Al Furjan is one of Nakheel's most popular and fastest growing communities.