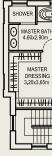

### First Floor Plan

### Ground Floor Plan

Floor plan: Numbers, square footage and floor plans are approximate. Final dimensions, square footage and floor plans may vary.

First Floor Plan

# 4 Bedroom Villa Type 'B'

Gross floor area = 455.2 sq.m (4,900 sq.ft) Total terrace = 110.01 sq.m (1,184.14 sq.ft) Accessible terraces: 3 Individual plot size: 600 sq.m (6,458 sq.ft)