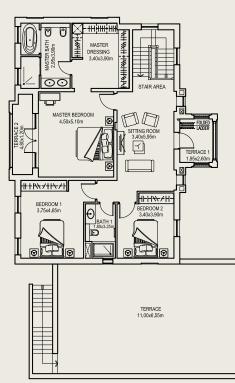

### First Floor Plan

# 4 Bedroom Villa Type 'A'

Gross floor area = 506.06 sq.m (5,447.18 sq.ft) Total terrace = 151.05 sq.m (1,625.89 sq.ft) Accessible terraces: 3 Individual plot size: 600 sq.m (6,458 sq.ft)