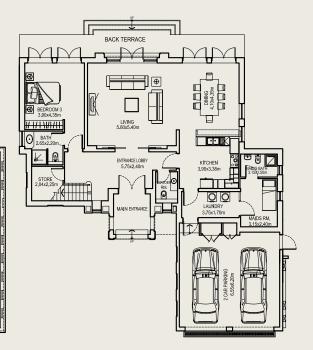

### Ground Floor Plan

Floor plan: Numbers, square footage and floor plans are approximate. Final dimensions, square footage and floor plans may vary.

First Floor Plan

# 4 Bedroom Villa Type 'B'

Gross floor area = 455.2 sq.m (4,900 sq.ft) Total terrace = 110.01 sq.m (1,184.14 sq.ft) Accessible terraces: 3 Individual plot size: 600 sq.m (6,458 sq.ft)