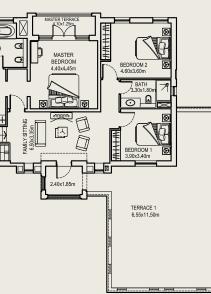

### Ground Floor Plan

### First Floor Plan

Floor plan: Numbers, square footage and floor plans are approximate. Final dimensions, square footage and floor plans may vary.

**Ground Floor Plan** 

|            | ٢ |
|------------|---|
|            |   |
|            | ) |
| <u>Fer</u> | Ŀ |

### First Floor Plan

3 Bedroom Townhouse (Corner)

Gross floor area = 301.21 sq.m (3,242.20 sq.ft) Total terrace = 65.79 sq.m (708.16 sq.ft) Accessible terraces: 2 Individual plot size: 224 sq.m (2,411 sq.ft)