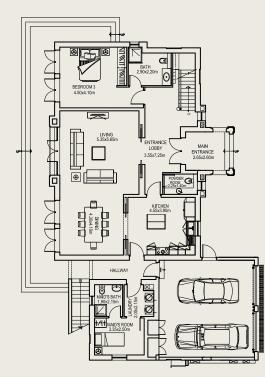

### Ground Floor Plan

Floor plan: Numbers, square footage and floor plans are approximate. Final dimensions, square footage and floor plans may vary.

First Floor Plan

# 4 Bedroom Villa Type 'A'

Gross floor area = 506.06 sq.m (5,447.18 sq.ft) Total terrace = 151.05 sq.m (1,625.89 sq.ft) Accessible terraces: 3 Individual plot size: 600 sq.m (6,458 sq.ft)